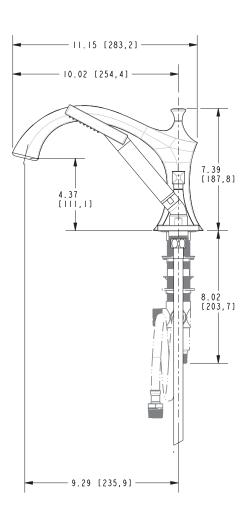

## **PRODUCT DIMENSIONS** (Units are in inches)

### Product Specification Add "Color / Finish" suffix to Model number, below.

The Roman Tub with Handshower Deck Trim shall be made of solid brass construction. Roman Tub with Handshower Deck Trim shall incorporate ADA compliant traditional lever handles. Product shall incorporate a 4-3/8" (11.1 cm) spout height at outlet and a 9-9/32" (23.6 cm) spout reach (c-c). Rough valve kit shall incorporate brass valve bodies with quarter-turn washerless ceramic disc 3/4" valve cartridges, a quick-connect spout fitting and a diverter valve with hoses as needed for handshower. Roman Tub with Handshower Deck Trim shall be Newport Brass Model 3-2577/\_\_\_\_ and Newport Brass rough valve kit shall be 1-666.