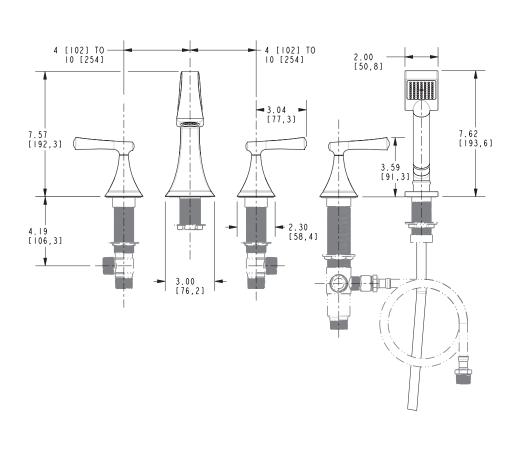

## **PRODUCT DIMENSIONS** (Units are in inches)

### Product Specification Add "Color / Finish" suffix to Model number, below.

The Roman Tub with Handshower Deck Trim shall be made of solid brass construction. Roman Tub with Handshower Deck Trim shall incorporate ADA compliant traditional lever handles. Product shall incorporate a 4-3/8" (11.1 cm) spout height at outlet and a 9-9/32" (23.6 cm) spout reach (c-c). Rough valve kit shall incorporate brass valve bodies with quarter-turn washerless ceramic disc 3/4" valve cartridges, a quick-connect spout fitting and a diverter valve with hoses as needed for handshower. Roman Tub with Handshower Deck Trim shall be Newport Brass Model 3-2577/\_\_\_\_ and Newport Brass rough valve kit shall be 1-666.