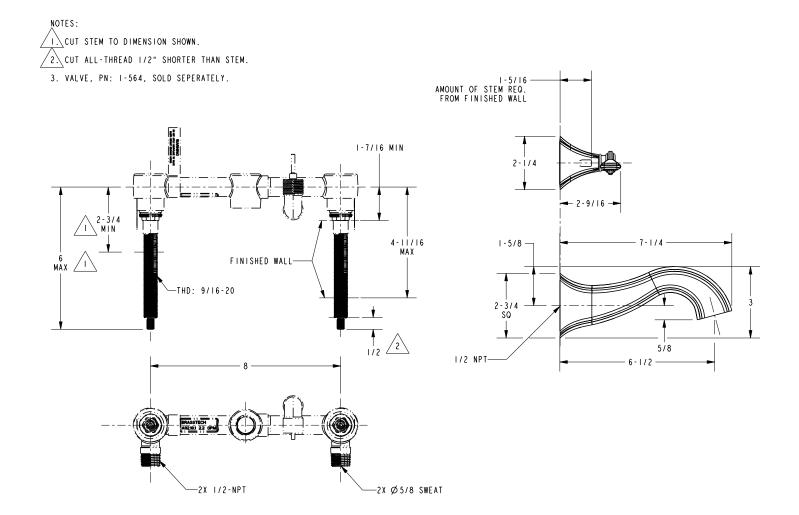

| 1-560               |
| Image             |                                       |                                                              | A CONTRACTOR OF THE PROPERTY O |                     |

<sup>\*</sup> Plumbing code restrictions prohibit the use of the 1-564 for showers unless the 1-535 (Remote BP Valve) is installed upstream of the 1-564.

### **Product Specification:**

The Wall-Mounted Tub Trim shall be made of solid brass construction. Wall-Mounted Tub Trim shall include ADA compliant lever handles and a 7-1/4" (18.4 cm) tub spout that incorporates a 3/4" NPT inlet fitting. Wall-Mounted Tub Trim shall be Newport Brass Model 3-2535/\_\_\_\_ and Newport Brass rough valve shall be 1-564.

# 3-2535

## **Product Dimensions** (units are in inches)