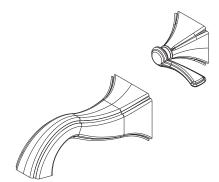

#### **Features**

- · Solid brass construction
- ADA compliant traditional lever handles
- 7-1/4" (18.4 cm) spout length
- 3/4" NPT spout inlet fitting
- Intended for use with Newport Brass rough valve as specified (Required Accessory)
- Rough valve incorporates a brass valve body assembly
- Rough valve incorporates quarter-turn washerless ceramic disc valve cartridges

### **Product Specification:**

The Wall-Mounted Tub Trim shall be made of solid brass construction. Wall-Mounted Tub Trim shall include ADA compliant lever handles and a 7-1/4" (18.4 cm) tub spout that incorporates a 3/4" NPT inlet fitting. Wall-Mounted Tub Trim shall be Newport Brass Model 3-2535/\_\_\_\_ and Newport Brass rough valve shall be 1-564.