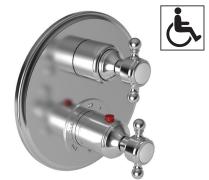

## **Thermostatic Shower System Trim**

- Solid brass construction
- Temperature-adjust handle for thermostatic valve
- ADA compliant traditional cross handle assembly for control valve
- Intergrated volume control diverter for directed, variable water flow
- Maximum temperature override button
- Intended for use with Newport Brass Luxtherm® 1/2"rough valve(s) as specified (Required Accessory)

### **Product Specification**: Add size designator and "Color / Finish" suffix to Model number, below.

The Thermostatic Shower System Trim shall be made of solid brass construction. Thermostatic Shower System Trim shall include a faceplate, diverter, and temperature-adjust handles. Shower System Control Valve Trim(s) (Escutcheon/Handles) shall be ADA compliant when used with specified Shower System Control Valve(s). Thermostatic Shower System Trim shall be Newport Brass Model 3-1033TR/\_\_\_ and Thermostatic Shower System Valve shall be Newport Brass Model 1-74\_\_. [Optional Extension Kit for 1/2" Thermostatic Shower System Valve Trim shall be Newport Brass Model 20-146/ \_\_\_].