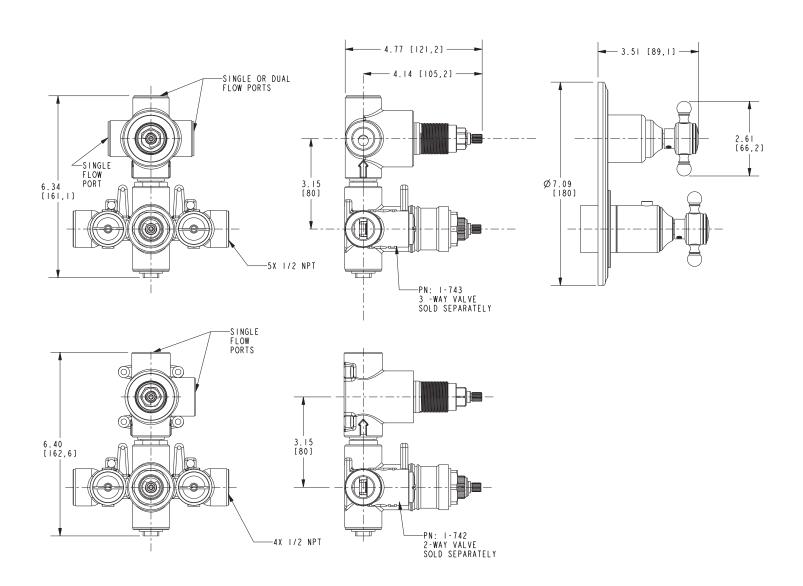

# Specified Model Model Description Colors | Finishes 3-1033TR Thermostatic Shower System Trim 10B 15 15S 26 Other

| Required Accessory |                                        |                                        |                                      |
|--------------------|----------------------------------------|----------------------------------------|--------------------------------------|
| Application        | Shower System Valve (Choose One)       |                                        | Optional                             |
| Description        | Thermostatic with / 2 Way Flow Control | Thermostatic with / 3 Way Flow Control | (Optional Valve Trim Extentsion Kit) |
| Inlet/Outlet Size  | 1/2"                                   | 1/2"                                   | 1/2"                                 |
| Part Number        | 1-742                                  | <u> </u>                               | 20-146                               |
| Image              |                                        |                                        |                                      |

# **PRODUCT DIMENSIONS** (Units are in inches)