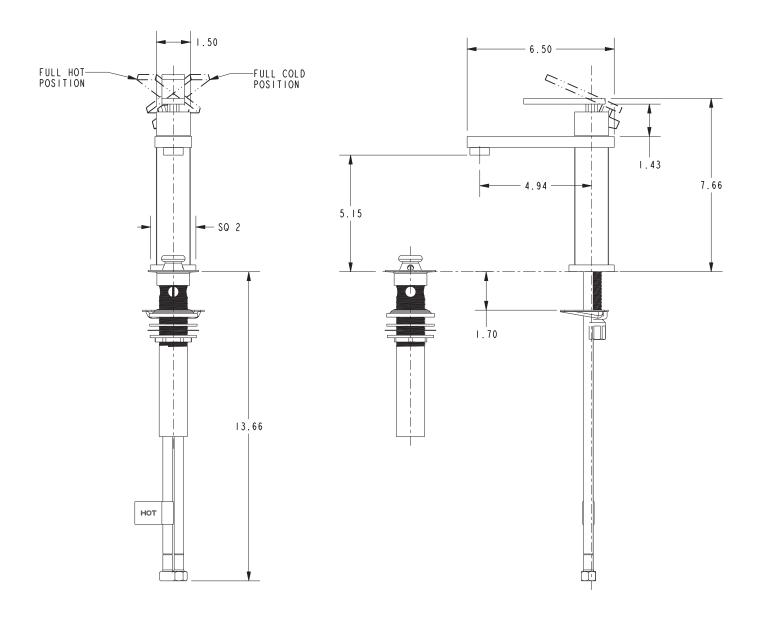

### **PRODUCT DIMENSIONS** (Units are in inches)

### Features

- Solid brass construction
- · Forged brass body with top-mounted handle
- · Euro-motion ceramic disc 25 mm valve cartridge
- ADA compliant contemporary lever handle
- Spout assembly with integral supply hoses
- Lift-and-turn drain with tailpiece
- 5.15" (13.1 cm) spout height at outlet
- 4.94" (12.5 cm) spout reach (c-c)
- For single hole configurations
- 1.5 gallons (5.7 liters) per minute maximum flow rate

#### **Product Specification:** Add "Color / Finish" suffix to Model number, below.

The Single Hole Lavatory Faucet shall be made of solid brass construction. Faucet shall feature a brass body with top-mounted Euromotion ceramic disc 25 mm valve cartridge. Faucet shall have a 1.5 gallon (5.7 liter) per minute maximum flow rate. Product shall accommodate single hole configurations. Product shall incorporate a 5.15" (13.1 cm) spout height at outlet and a 4.94" (12.5 cm) spout reach (c-c). Faucet shall include a Lift-and-turn drain with tailpiece and incorporate ADA compliant contemporary lever handle. Single Hole Lavatory Faucet shall be Newport Brass Model 2563/\_\_