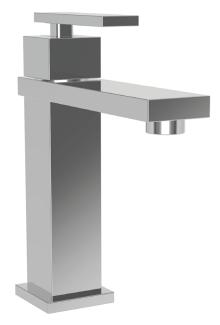

---------|
| 2563  | Single Hole Lavatory Faucet | □ 10B □ 15 □ 15A □ 26 □ Other |

#### **Product Specification:** Add "Color / Finish" suffix to Model number, below.

The Single Hole Lavatory Faucet shall be made of solid brass construction. Faucet shall feature a brass body with top-mounted Euromotion ceramic disc 25 mm valve cartridge. Faucet shall have a 1.5 gallon (5.7 liter) per minute maximum flow rate. Product shall accommodate single hole configurations. Product shall incorporate a 5.15" (13.1 cm) spout height at outlet and a 4.94" (12.5 cm) spout reach (c-c). Faucet shall include a Lift-and-turn drain with tailpiece and incorporate ADA compliant contemporary lever handle. Single Hole Lavatory Faucet shall be Newport Brass Model 2563/\_\_

## **Single Hole Lavatory Faucet**







# SKYLAR

# 2563

### **PRODUCT DIMENSIONS** (Units are in inches)



# Skylar Single Hole Lavatory Faucet **2563**



t: 949.417.5207 | www.newportbrass.com ©2015 Brasstech, Inc.

Page 2 of 2 Spec\_2563