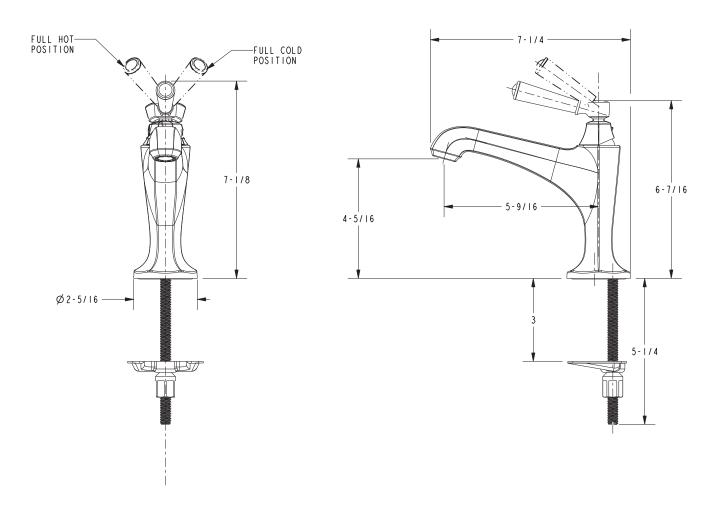

## **PRODUCT DIMENSIONS** (Units are in inches)

### **Features**

- Solid brass construction
- · Forged brass body with top-mounted handle
- Euro-motion ceramic disc 25 mm valve cartridge
- ADA compliant traditional lever handle
- Spout assembly with integral supply hoses
- Lift-and-turn drain with tailpiece
- 4-5/16" (11.0 cm) spout height at outlet
- 5-9/16" (14.1 cm) spout reach (c-c)
- For single hole configurations
- 1.2 gallons (4.5 liters) per minute maximum flow rate

### **Product Specification** Add "Color / Finish" suffix to Model number, below.

The Single Handle Lavatory Faucet shall be made of solid brass construction. Faucet shall feature a forged brass body with top-mounted Euro-motion ceramic disc 35 mm valve cartridge. Faucet shall have a 1.2 gallons (4.5 liters) per minute maximum flow rate. Product shall accommodate single hole configurations. Product shall incorporate a 4-5/16" (11.0 cm) spout height at outlet and a 5-9/16" (14.1cm) spout reach (c-c). Faucet shall include a Lift-and-turn drain with tailpiece and incorporate ADA compliant traditional lever handle. Single Handle Lavatory Faucet shall be Newport Brass Model 1203/\_