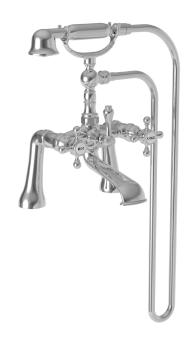

#### **Tub and Handshower Set**

920-4272

#### **Colors / Finishes**

10B: Oil Rubbed Bronze
15: Polished Nickel
15S: Satin Nickel - PVD
26: Polished Chrome

• Other: Refer to the Newport Brass catalog for additional color/finish options.

| Specified Model |                                         |                               |
|-----------------|-----------------------------------------|-------------------------------|
| Model           | Description                             | Colors   Finishes             |
| 920-4272        | Exposed Tub and Handshower (deck mount) | ☐ 10B ☐ 15 ☐ 15S ☐ 26 ☐ Other |