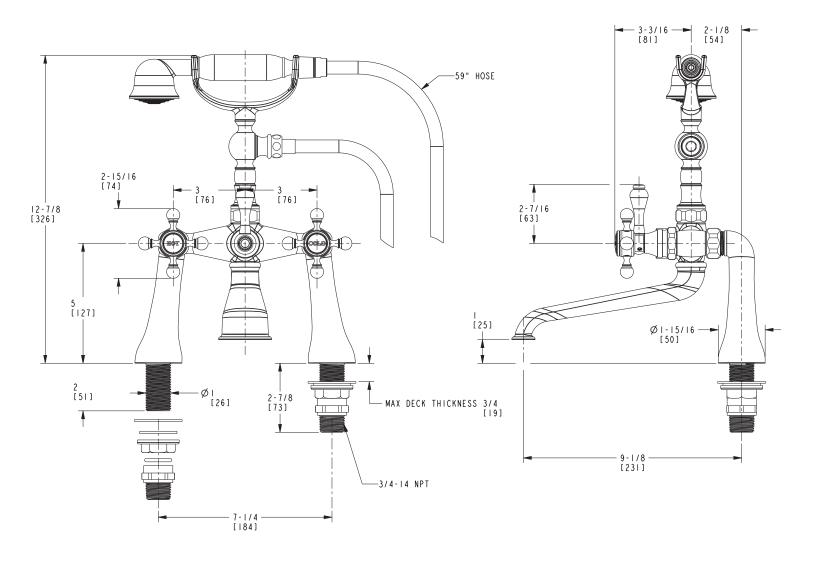

# **PRODUCT DIMENSIONS** (Units are in inches)

#### **Features**

- Solid brass construction
- Quarter-turn washerless ceramic disc valve cartridges
- ADA compliant traditional cross handles with lever diverter
- 3/4" NPT hot and cold inlet fittings
- 9-1/8" (23.2 cm) tub spout reach from inlet fittings (c-c)
- 2" (5.1 cm) handshower diameter
- 1.8 gallons (6.7 liters) per minute handshower maximum flow rate
- For deck-mounted configurations

## Product Specification: Add "Color / Finish" suffix to Model number, below.

The Exposed Tub and Handshower Set shall be made of solid brass construction and incorporate quarter-turn washerless ceramic disc valve cartridges. Exposed Tub and Handshower Set shall incorporate a lever diverter and ADA complaint cross handles. Product shall be designed for deck-mounted configurations. Product shall have a 9-1/8" (23.2 cm) tub spout reach (c-c) and 3/4" NPT deck-mounted hot/cold inlet fittings. Product shall feature a solid brass handshower having a diameter of 2" (5.1 cm) and a 1.8 gallons (6.7 liters) per minute maximum flow rate. Exposed Tub and Handshower Set shall be Newport Brass Model 920-4272/\_\_\_\_.