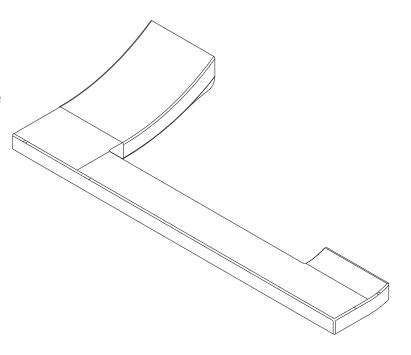

#### **Features**

- Solid brass construction
- Single-post, open roller design
- Complements Secant product series

## Product Specification: Add "Color / Finish" Suffix to Model Number Below.

The Toilet Tissue Holder shall be made of solid brass construction and incorporate a single-post, open roller design. Toilet Tissue Holder shall complement Newport Brass Secant product series. Toilet Tissue Holder shall be Newport Brass Model 37-27/\_\_\_\_.