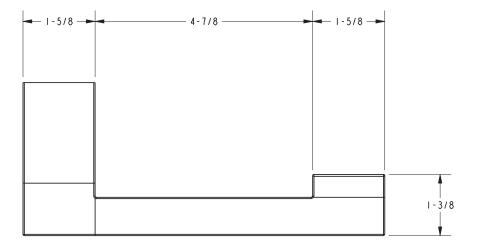

| Specified Model |                           |                               |
|-----------------|---------------------------|-------------------------------|
| Model           | Description               | Colors   Finishes             |
| 37-27           | Open Toilet Tissue Holder | ☐ 15 ☐ 15A ☐ 26 ☐ 10B ☐ Other |
|                 |                           |                               |

## Product Specification: Add "Color / Finish" Suffix to Model Number Below.

The Toilet Tissue Holder shall be made of solid brass construction and incorporate a single-post, open roller design. Toilet Tissue Holder shall complement Newport Brass Secant product series. Toilet Tissue Holder shall be Newport Brass Model 37-27/\_\_\_\_.

# 37-27

## **Product Dimensions** (units are in inches)