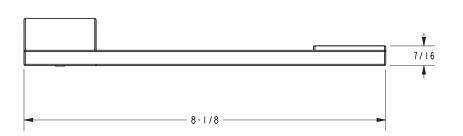

| Specified Model |                           |                               |
|-----------------|---------------------------|-------------------------------|
| Model           | Description               | Colors   Finishes             |
| 37-27           | Open Toilet Tissue Holder | ☐ 15 ☐ 15A ☐ 26 ☐ 10B ☐ Other |
|                 |                           |                               |

## Product Specification: Add "Color / Finish" Suffix to Model Number Below.

The Toilet Tissue Holder shall be made of solid brass construction and incorporate a single-post, open roller design. Toilet Tissue Holder shall complement Newport Brass Secant product series. Toilet Tissue Holder shall be Newport Brass Model 37-27/\_\_\_\_.

# 37-27

## **Product Dimensions** (units are in inches)