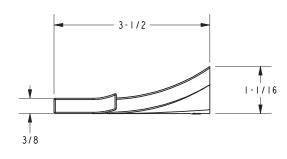

Specified Model |                           |                               |
|-----------------|---------------------------|-------------------------------|
| Model           | Description               | Colors   Finishes             |
| 37-27           | Open Toilet Tissue Holder | ☐ 15 ☐ 15A ☐ 26 ☐ 10B ☐ Other |
|                 |                           |                               |

## Product Specification: Add "Color / Finish" Suffix to Model Number Below.

The Toilet Tissue Holder shall be made of solid brass construction and incorporate a single-post, open roller design. Toilet Tissue Holder shall complement Newport Brass Secant product series. Toilet Tissue Holder shall be Newport Brass Model 37-27/\_\_\_\_.

# 37-27

## **Product Dimensions** (units are in inches)