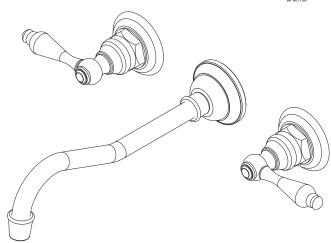

# **CHESTERFIELD**

#### **Features**

- · Solid brass construction
- ADA compliant traditional lever handles
- 9-3/4" (24.8 cm) spout reach (wall-to-center)
- 1/2" NPT spout inlet fitting
- $\bullet$  Intended for use with Newport Brass rough valve as specified (Required

Accessory)

- · Rough valve incorporates a brass valve body assembly
- Rough valve incorporates quarter-turn washerless ceramic disc valve cartridges

#### **Codes / Standards Compliance**

Meets or exceeds the following at date of manufacture:

- ASME A112.18.1/CSA B125.1
- IAPMO/cUPC
- NSF 61
- IPC
- ADA
- ICC/ANSI A117.1
- Energy Policy Act of 1992
- All applicable US Federal and State material regulations
- EPA Watersense

# **Wall-Mounted Lavatory Faucet**

3-944L









#### **Colors / Finishes**

15: Polished Nickel
15S: Satin Nickel
26: Polished Chrome
10B: Oil Rubbed Bronze

• Other: Refer to the Newport Brass catalog for additional color/finish options.

## **Specified Model**

| Model  | Description                  | Colors / Finishes   |  |
|--------|------------------------------|---------------------|--|
| 3-944L | Wall-Mounted Lavatory Faucet | 15 15S 26 10B Other |  |

#### **Required Accessory:** Faucet, above, and Rough Valve, below, must both be specified. Application Tub Only Valve\* Wall Lavatory Valve Tub Only Valve\* Wall Lavatory Valve 2-Cartridge Assembly with 16pt Spline Description 2-Cartridge Assembly with 20pt Spline Inlet/Outlet Size 1/2" 1/2" 1/2" 1/2" Part Number 1-500 1-560 1-532 1-564 Image

### **Product Specification:**

A