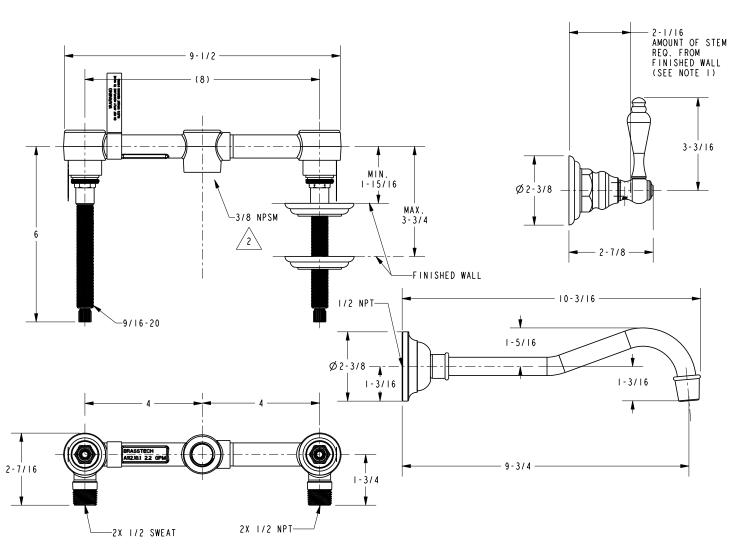

# **Product Dimensions** (units are in inches)

1. CUT ALL-THREAD 1/2" SHORTER THAN STEM

2 TEM MAY NOT BE REQUIRED, BASED ON SPOUT CONFIGURATION RECEIVED.