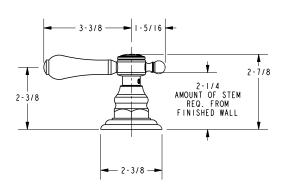

|                                       |                     |                                       |                     |

## **Product Specification:**

Add "Color / Finish" suffix to model number, below.

The Wall-Mounted Lavatory Faucet shall be made of solid brass construction. Wall-Mounted Lavatory Faucet shall incorporate ADA compliant lever handles and a 7-1/4" (18.4 cm) spout (wall-to-center) that incorporates a 1/2" NPT inlet fitting. Rough valve shall incorporate a brass valve body assembly and quarter-turn washerless ceramic disc valve cartridges. Wall-Mounted Lavatory Faucet shall be Newport Brass Model 3-1031/\_\_\_\_\_ and Newport Brass rough valve shall be 1-532.

# 3-1031

## **Product Dimensions** (units are in inches)