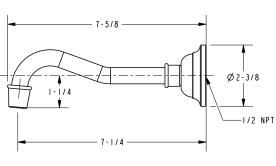

#### **Features**

- · Solid brass construction
- ADA compliant traditional lever handles
- 7-1/4" (18.4 cm) spout reach (wall-to-center)
- 1/2" NPT spout inlet fitting
- Intended for use with Newport Brass rough valve as specified (Required

## **Product Specification:**

Add "Color / Finish" suffix to model number, below.

The Wall-Mounted Lavatory Faucet shall be made of solid brass construction. Wall-Mounted Lavatory Faucet shall incorporate ADA compliant lever handles and a 7-1/4" (18.4 cm) spout (wall-to-center) that incorporates a 1/2" NPT inlet fitting. Rough valve shall incorporate a brass valve body assembly and quarter-turn washerless ceramic disc valve cartridges. Wall-Mounted Lavatory Faucet shall be Newport Brass Model 3-1031/\_\_\_\_\_ and Newport Brass rough valve shall be 1-532.

## **Product Dimensions** (units are in inches)