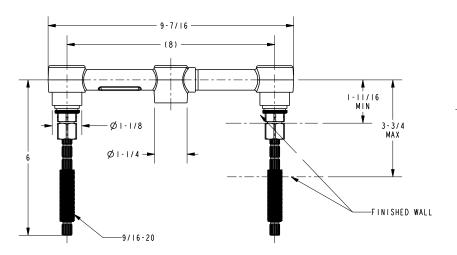

## **Product Dimensions** (units are in inches)

#### 

| Required Accessory: Faucet, above, and Rough Valve, below, must both be specified. |                                       |                     |                                       |                     |
|------------------------------------------------------------------------------------|---------------------------------------|---------------------|---------------------------------------|---------------------|
| Application                                                                        | Tub Only Valve*                       | Wall Lavatory Valve | Tub Only Valve*                       | Wall Lavatory Valve |
| Description                                                                        | 2-Cartridge Assembly with 16pt Spline |                     | 2-Cartridge Assembly with 20pt Spline |                     |
| Inlet/Outlet Size                                                                  | 1/2"                                  | 1/2"                | 1/2"                                  | 1/2"                |
| Part Number                                                                        | 1-500                                 | <u> </u>            | 1-564                                 | 1-560               |
| Image                                                                              |                                       |                     |                                       |                     |