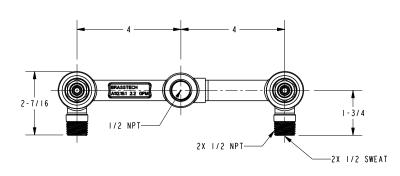

Accessory)

- Rough valve incorporates a brass valve body assembly
- Rough valve incorporates quarter-turn washerless ceramic disc valve cartridges

#### 

| Required Accessory: Faucet, above, and Rough Valve, below, must both be specified. |                                       |                     |                                       |                     |
|------------------------------------------------------------------------------------|---------------------------------------|---------------------|---------------------------------------|---------------------|
| Application                                                                        | Tub Only Valve*                       | Wall Lavatory Valve | Tub Only Valve*                       | Wall Lavatory Valve |
| Description                                                                        | 2-Cartridge Assembly with 16pt Spline |                     | 2-Cartridge Assembly with 20pt Spline |                     |
| Inlet/Outlet Size                                                                  | 1/2"                                  | 1/2"                | 1/2"                                  | 1/2"                |
| Part Number                                                                        | 1-500                                 | <u> </u>            | 1-564                                 | 1-560               |
| Image                                                                              |                                       |                     |                                       |                     |

## **Product Dimensions** (units are in inches)