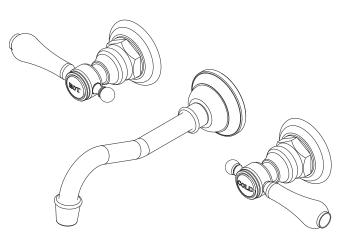

## **CHESTERFIELD**

## **Wall-Mounted Lavatory Faucet**

3-1031

## **Product Specification:**

Add "Color / Finish" suffix to model number, below.

The Wall-Mounted Lavatory Faucet shall be made of solid brass construction. Wall-Mounted Lavatory Faucet shall incorporate ADA compliant lever handles and a 7-1/4" (18.4 cm) spout (wall-to-center) that incorporates a 1/2" NPT inlet fitting. Rough valve shall incorporate a brass valve body assembly and quarter-turn washerless ceramic disc valve cartridges. Wall-Mounted Lavatory Faucet shall be Newport Brass Model 3-1031/\_\_\_\_\_ and Newport Brass rough valve shall be 1-532.