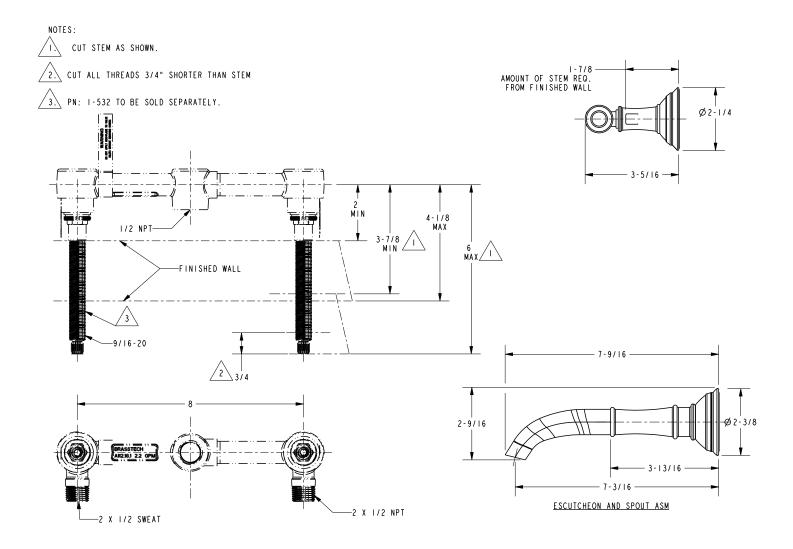

Valve 2-Cartridge Assembly with 16pt Spline Description 2-Cartridge Assembly with 20pt Spline Inlet/Outlet Size 1/2" 1/2" 1/2" 1/2" Part Number 1-500 1-560 1-532 1-564 Image

## **Product Specification:**

Add "Color / Finish" suffix to model number, below.

The Wall-Mounted Lavatory Faucet shall be made of solid brass construction. Wall-Mounted Lavatory Faucet shall incorporate ADA compliant lever handles and a 7-3/16" (18.3 cm) spout (wall-to-center) that incorporates a 1/2" NPT inlet fitting. Rough valve shall incorporate a brass valve body assembly and quarter-turn washerless ceramic disc valve cartridges. Wall-Mounted Lavatory Faucet shall be Newport Brass Model 3-2411/\_\_\_\_\_ and Newport Brass rough valve shall be 1-532.

# 3-2411

## **Product Dimensions** (units are in inches)