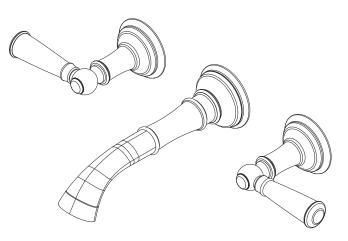

## **AYLESBURY**

## **Wall-Mounted Lavatory Faucet**

3-2411

## **Product Specification:**

Add "Color / Finish" suffix to model number, below.

The Wall-Mounted Lavatory Faucet shall be made of solid brass construction. Wall-Mounted Lavatory Faucet shall incorporate ADA compliant lever handles and a 7-3/16" (18.3 cm) spout (wall-to-center) that incorporates a 1/2" NPT inlet fitting. Rough valve shall incorporate a brass valve body assembly and quarter-turn washerless ceramic disc valve cartridges. Wall-Mounted Lavatory Faucet shall be Newport Brass Model 3-2411/\_\_\_\_\_ and Newport Brass rough valve shall be 1-532.