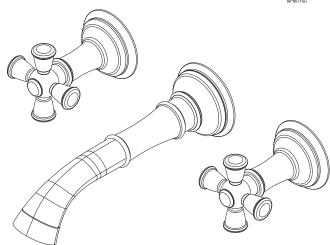

## **AYLESBURY**

#### **Features**

- Solid brass construction
- ADA compliant traditional cross handles
- 7-3/16" (18.3 cm) spout reach (wall-to-center)
- 1/2" NPT spout inlet fitting
- $\bullet$  Intended for use with Newport Brass rough valve as specified (Required

Accessory)

- Rough valve incorporates a brass valve body assembly
- Rough valve incorporates quarter-turn washerless ceramic disc valve cartridges

### **Codes / Standards Compliance**

Meets or exceeds the following at date of manufacture:

- ASME A112.18.1/CSA B125.1
- IAPMO/cUPC
- NSF 61
- IPC
- ADA
- ICC/ANSI A117.1
- Energy Policy Act of 1992
- All applicable US Federal and State material regulations
- EPA Watersense

## **Wall-Mounted Lavatory Faucet**

3-2401









#### **Colors / Finishes**

15: Polished Nickel
15S: Satin Nickel
26: Polished Chrome
10B: Oil Rubbed Bronze

• Other: Refer to the Newport Brass catalog for additional color/finish options.

## **Specified Model**

| Model  | Description                  | Colors / Finishes     |       |
|--------|------------------------------|-----------------------|-------|
| 3-2401 | Wall-Mounted Lavatory Faucet | □ 15 □ 15S □ 26 □ 10B | Other |

#### **Required Accessory:** Faucet, above, and Rough Valve, below, must both be specified. Application Tub Only Valve\* Wall Lavatory Valve Tub Only Valve\* Wall Lavatory Valve 2-Cartridge Assembly with 16pt Spline Description 2-Cartridge Assembly with 20pt Spline Inlet/Outlet Size 1/2" 1/2" 1/2" 1/2" Part Number 1-500 1-560 1-532 1-564 Image

## **Product