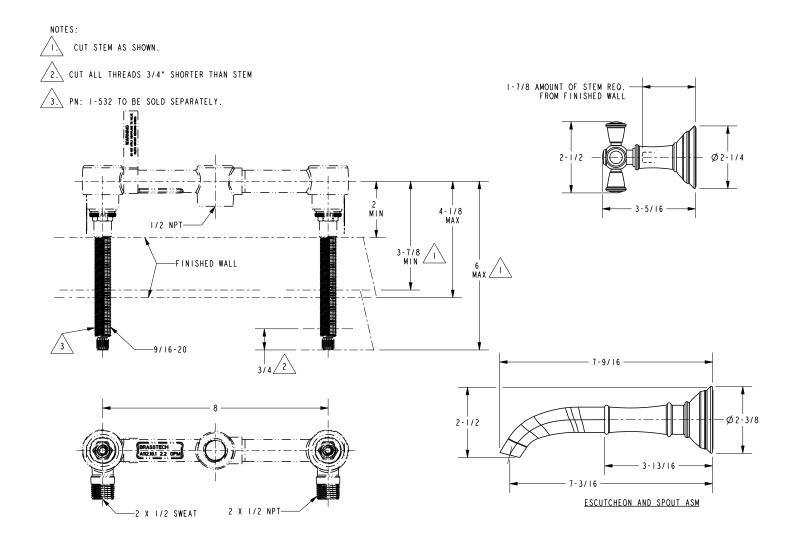

Valve 2-Cartridge Assembly with 16pt Spline Description 2-Cartridge Assembly with 20pt Spline Inlet/Outlet Size 1/2" 1/2" 1/2" 1/2" Part Number 1-500 1-560 1-532 1-564 Image

## **Product Specification:**

Add "Color / Finish" suffix to model number, below.

The Wall-Mounted Lavatory Faucet shall be made of solid brass construction. Wall-Mounted Lavatory Faucet shall incorporate ADA compliant cross handles and a 7-3/16" (18.3 cm) spout (wall-to-center) that incorporates a 1/2" NPT inlet fitting. Rough valve shall incorporate a brass valve body assembly and quarter-turn washerless ceramic disc valve cartridges. Wall-Mounted Lavatory Faucet shall be Newport Brass Model 3-2401/\_\_\_\_\_ and Newport Brass rough valve shall be 1-532.

# 3-2401

## **Product Dimensions** (units are in inches)