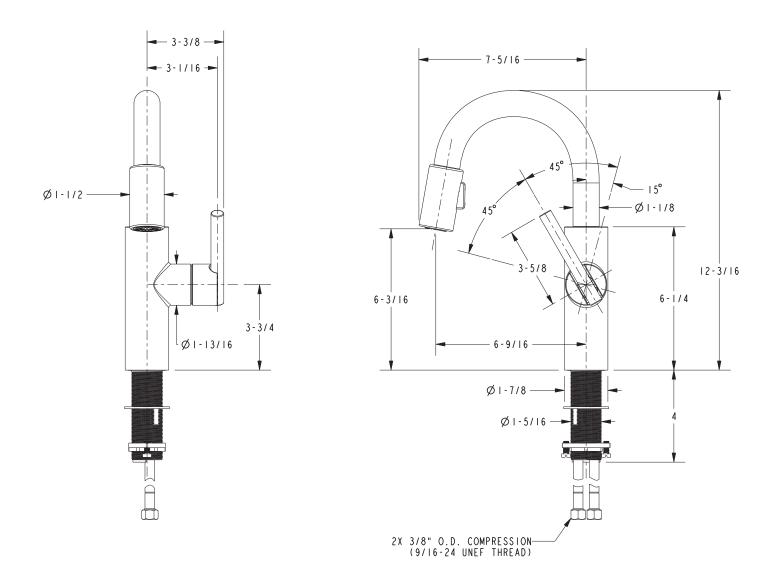

#### **PRODUCT DIMENSIONS** (Units are in inches)

### **Features**

- Solid brass construction
- Euro-motion ceramic disc 35 mm valve cartridge
- · Swivel spout assembly with side-mounted ADA compliant lever handle
- Independent rotational and pivoting lever handle elements
- Two-function, toggle-control spray engine with solid brass housing
- Magnetic docking system secures spray engine to spout
- Pivoting-ball spray engine inlet fitting for enhanced directional control
- 6-3/16" (15.7 cm) spout height at outlet
- 6-9/16" (16.7 cm) spout reach (c-c)
- For single hole configurations
- 1.8 gallons (6.8 liters) per minute maximum flow rate

#### **Product Specification** Add "Color / Finish" suffix to Model number, below.

The Pull-Down Kitchen Faucet shall be made of solid brass construction and incorporate a Euro-motion ceramic disc 35 mm valve cartridge. Faucet shall incorporate a swivel spout assembly with side-mounted ADA compliant lever handle. Lever handle shall feature independent rotational and pivoting handle elements for dynamic stabilization. Faucet shall incorporate a two-function, toggle-control spray engine with solid brass housing and a magnetic docking system securing the spray engine to the spout. Faucet shall feature a pivoting-ball inlet connection to the spray engine for enhanced directional spray control. Product shall incorporate a 6-3/16" (15.7 cm) spout height at outlet and a 6-9/16" (16.7 cm) spout reach (c-c). Faucet shall have a 1.8 gallons (6.8 liters) per minute maximum flow rate and accommodate single hole configurations. Pull-down Kitchen Faucet shall be Newport Brass Model 1500-5203/\_