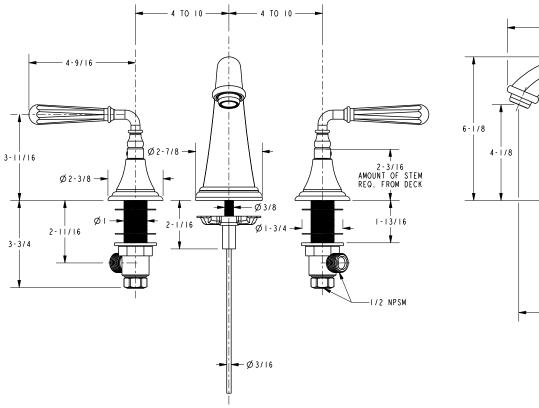

## **Product Dimensions** (units are in inches)

#### **Features**

- · Solid brass construction
- Brass valve bodies
- Quarter-turn washerless ceramic disc valve cartridges
- ADA compliant handles
- Spout assembly with integral supply hoses
- Pop-up drain with tailpiece
- 4-1/8" (10.5 cm) spout height at outlet
- 6-1/8" (15.6 cm) spout reach (c-c)
- For 8" (20.3 cm) centers Maximum 20" (50.8 cm)
- 1.5 gallons (5.7 liters) per minute maximum flow rate