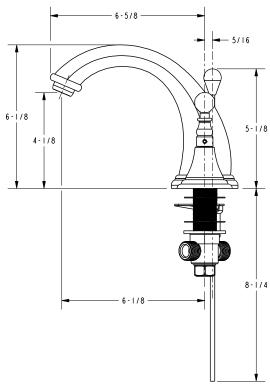

## **Product Dimensions** (units are in inches)

#### **Features**

- · Solid brass construction
- Brass valve bodies
- Quarter-turn washerless ceramic disc valve cartridges
- ADA compliant handles
- Spout assembly with integral supply hoses
- Pop-up drain with tailpiece
- 4-1/8" (10.5 cm) spout height at outlet
- 6-1/8" (15.6 cm) spout reach (c-c)
- For 8" (20.3 cm) centers Maximum 20" (50.8 cm)
- 1.5 gallons (5.7 liters) per minute maximum flow rate