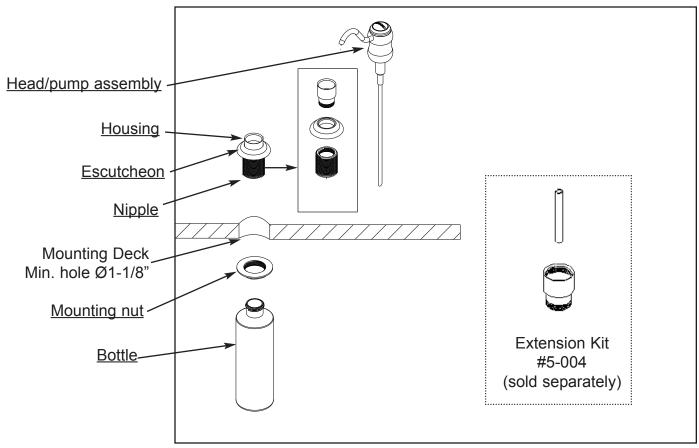

## Installation Instructions:

- 1. Remove the Head/Pump assembly from Dispenser.
- 2. Remove Bottle and Mounting Nut from Nipple.
- **3.** With Housing, Escutcheon and Nipple assembled, place Nipple through hole in Mounting Deck (minimum hole diameter is 1-1/8").
- 4. From underside of Deck, secure into place with Mounting Nut.
- 5. Securely attach Bottle to Nipple.
- 6. Fill Dispenser Bottle, with desired liquid, to 1" below top of Housing.
- 7. Insert head/pump assembly into Housing.

Note: Dispenser Housing and Tube Extentions available (#5-004), but not included.