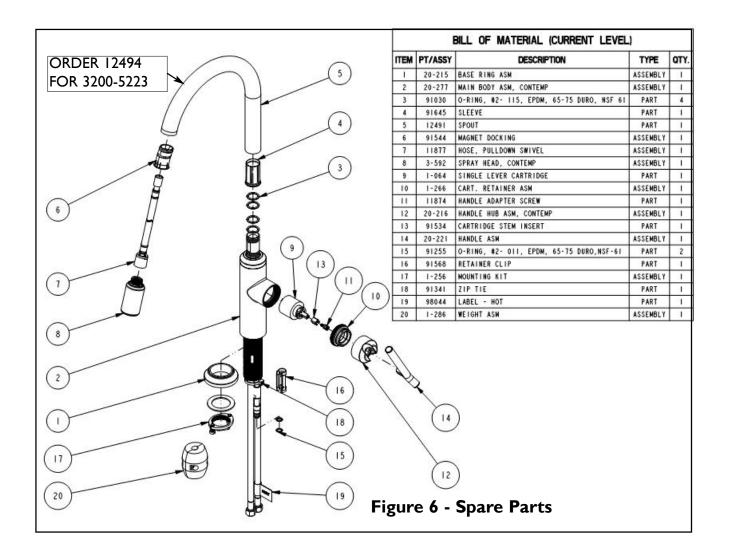

uct, an excellent choice, that will give you years of quality service and enhance the look and style of your home.

## Recommended Installation by a Professional Plumbing Contractor

Note: The use of petroleum base plumbers putty on our products will nullify the warranty.



NWP-3200-5113 REV -

- 7. With faucet in the OFF position, open water supply valves. Inspect connections under sink for leaks. **DO NOT** turn faucet on yet.
- 8. Pull SPRAYHEAD (5) out from SPOUT (4). While holding HOSE (6), detach SPRAYHEAD (5). Aiming HOSE (6) into sink, turn on faucet to center position (mixed) and flush for one minute to remove debris from lines.
- 9. Turn OFF faucet and reattach SPRAYHEAD(5) to HOSE(6). See Figure 5.
- 10. Check the SPRAYHEAD(5) by operating the trigger from aerator to spray.





NWP-3200-5113 EN-3076 REV -

## 2001 CARNEGIE AVE, SANTA ANA CA 92705 (949) 417-5207 WWW.NEWPORTBRASS.COM

05/22/17