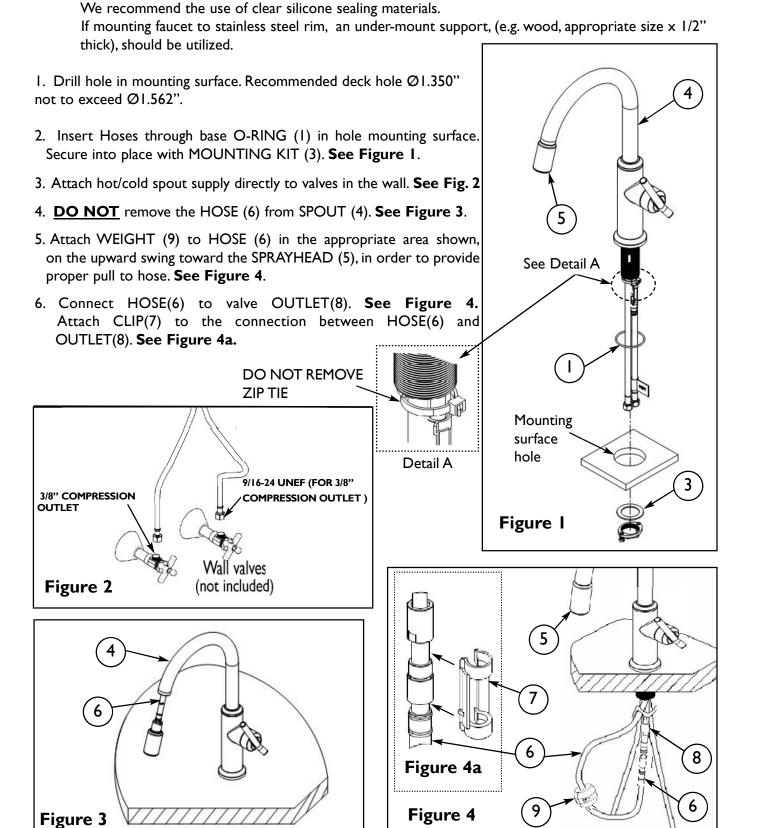

## Recommended Installation by a Professional Plumbing Contractor

Note: The use of petroleum base plumbers putty on our products will nullify the warranty.

NWP-3200-5113 REV -

- 7. With faucet in the OFF position, open water supply valves. Inspect connections under sink for leaks. **DO NOT** turn faucet on yet.
- 8. Pull SPRAYHEAD (5) out from SPOUT (4). While holding HOSE (6), detach SPRAYHEAD (5). Aiming HOSE (6) into sink, turn on faucet to center position (mixed) and flush for one minute to remove debris from lines.
- 9. Turn OFF faucet and reattach SPRAYHEAD(5) to HOSE(6). See Figure 5.
- 10. Check the SPRAYHEAD(5) by operating the trigger from aerator to spray.