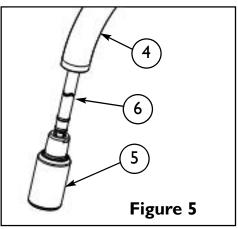

## Recommended Installation by a Professional Plumbing Contractor

Note: The use of petroleum base plumbers putty on our products will nullify the warranty.

NWP-3200-5113 REV -

- 7. With faucet in the OFF position, open water supply valves. Inspect connections under sink for leaks. **DO NOT** turn faucet on yet.
- 8. Pull SPRAYHEAD (5) out from SPOUT (4). While holding HOSE (6), detach SPRAYHEAD (5). Aiming HOSE (6) into sink, turn on faucet to center position (mixed) and flush for one minute to remove debris from lines.
- 9. Turn OFF faucet and reattach SPRAYHEAD(5) to HOSE(6). See Figure 5.
- 10. Check the SPRAYHEAD(5) by operating the trigger from aerator to spray.