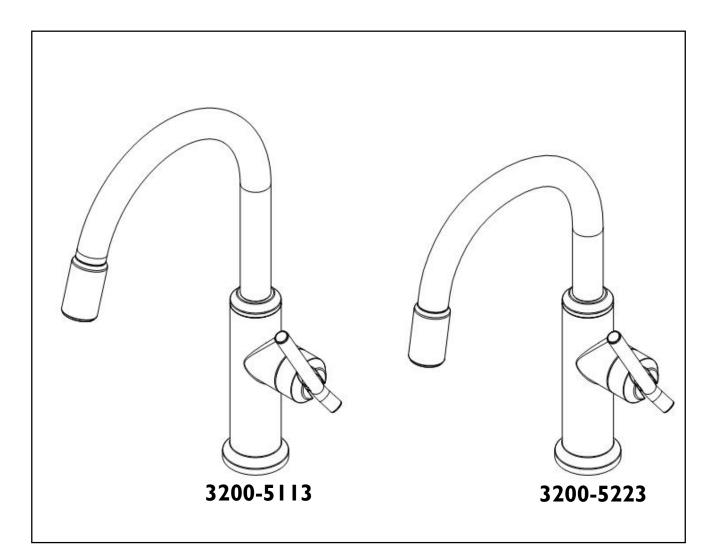

## INSTALLATION INSTRUCTIONS KITCHEN FAUCET WITH PULLDOWN SPRAY Model No's: 3200-5113, 3200-5223

PORT BRASS

Congratulations on the purchase of your Newport Brass product, an excellent choice, that will give you years of quality service and enhance the look and style of your home.