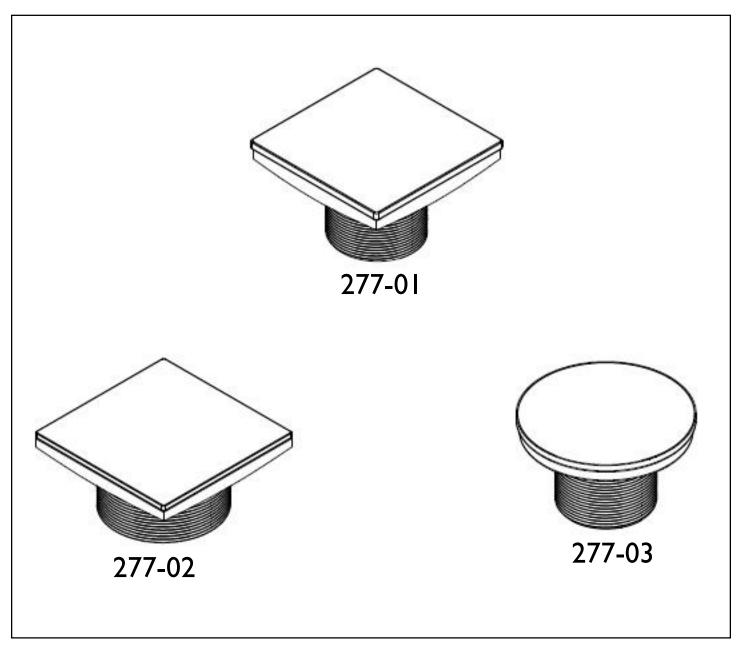

## THROAT ASSEMBLY

Model No: NWP 277-01

NWP 277-02

**NWP 277-03** 

**NOTES**: All figures show cast iron no-hub connection

277-01 engages with 2"IPS drain body [9]

277-02 engages with 4" IPS drain body [9]

277-03 engages with 2" IPS drain body [9]