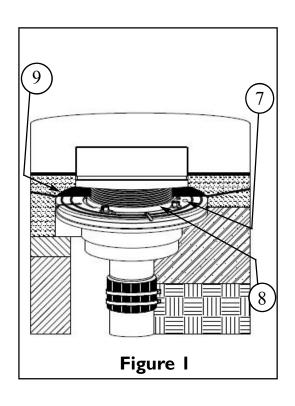

## **THROAT/GRID HEIGHT ADJUSTMENT** (see figure 1)

- 1. To obtain proper grid height, rotate THROAT ASSEMBLY [8] to raise or lower. One (1) complete rotation of THROAT ASSEMBLY [8] is equal to 1/8" in vertical adjustment.
- **2**.Proper height should be determined by flooring contractor.
- **3**.Before the final mortar application it is suggested to place some PEA GRAVEL [9] over WEEP HOLES [7] to prevent blockage of the holes.