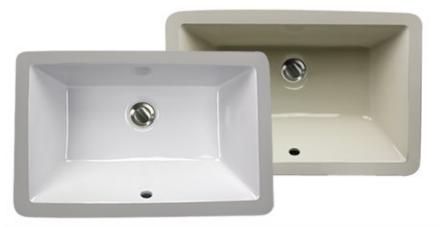

## FEATURES

- Nominal Dimensions actual may vary by 1/4"
- Template not included custom template required
- Vitreous China undermount with porcelain enamel glaze
- Limited Lifetime Manufacturers Warranty
- With Overflow
- Drain is not included with sink
- Drain opening is 1.75" standard US vanity size