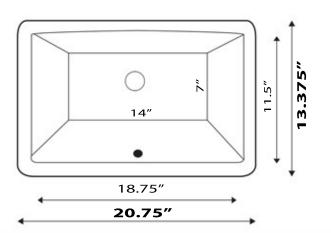

## MODEL: UM-19x11-W / UM-19x11-B

| Exterior Dimensions | Interior Bowl      | Interior Depth | Exterior Height | Drain Size |
|---------------------|--------------------|----------------|-----------------|------------|
| 20.75″ x 13.375"    | 18.75" x 11.5" top | 5.75″          | 7.25″           | 1.75″      |