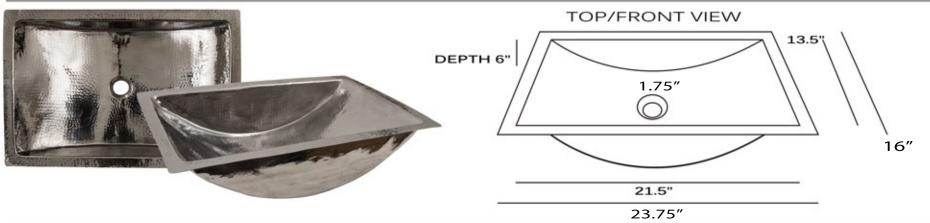

## MODEL: TRS2416

| Overall Dimensions    | Interior Bowl  | Bowl Depth | Drain Hole | Overflow |
|-----------------------|----------------|------------|------------|----------|
| 23.75" X 16" x 6.375" | 21.5" X 13.5"" | 6"         | 1.75″      | No       |