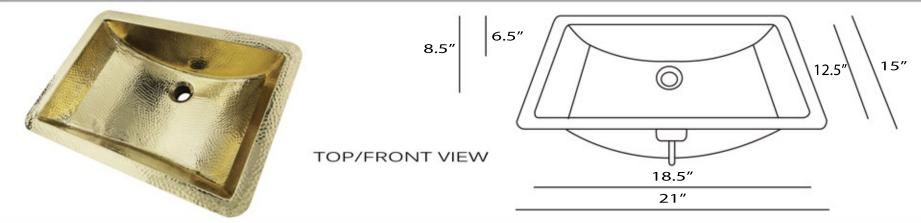

## MODEL:

TRB-1914-OF

| Overall Dimensions | Interior Bowl | Bowl Depth | Drain Size | Overflow |
|--------------------|---------------|------------|------------|----------|
| 21" x 15" x 8.5"   | 18.5" × 12.5" | 6.5″       | 1.5"       | Yes      |