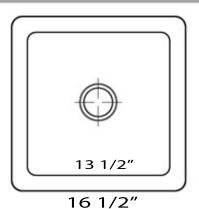

## Brightwork Home Collection Hand Hammered Bar/Prep Undermount Kitchen Sink

MODEL: SQRS-7

| Overall Dimensions | Interior Bowl | Exterior Height | Bowl Depth | Drain Size |
|--------------------|---------------|-----------------|------------|------------|
| 16.5" x 16.5"      | 13.5″x 13.5″  | 7.375″          | 6.5"       | 3.5″       |