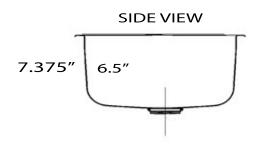

## Brightwork Home Collection Hand Hammered Bar/Prep Undermount Kitchen Sink

MODEL: SQRS-7

| Overall Dimensions | Interior Bowl | Exterior Height | Bowl Depth | Drain Size |
|--------------------|---------------|-----------------|------------|------------|
| 16.5" x 16.5"      | 13.5″x 13.5″  | 7.375″          | 6.5"       | 3.5″       |