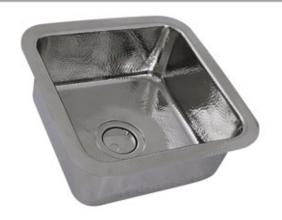

## Brightwork Home Collection Hand Hammered Bar/Prep Undermount Kitchen Sink

MODEL: SQRS-7

| Overall Dimensions | Interior Bowl | Exterior Height | Bowl Depth | Drain Size |
|--------------------|---------------|-----------------|------------|------------|
| 16.5" x 16.5"      | 13.5″x 13.5″  | 7.375″          | 6.5"       | 3.5″       |

## **FEATURES**

- 16 Gauge Stainless Steel
- Nominal dimensions may vary by .25"
- Limited Manufacturers Warranty (not for finish)
- Like all stainless may dull (patina)- polish to bring back luster
- Hand Hammered each piece is unique
- Drain is not included with sink (NS35LCC-CH shown)