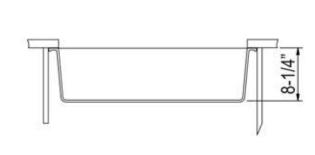

## **Granite Composite**

Premium Granite Composite Undermount Kitchen Sink

**MODEL:** 

PR3018-W

| Overall Dimensions | Interior Bowl     | Bowl Depth | Height | Drain Dimension |
|--------------------|-------------------|------------|--------|-----------------|
| 30″× 17.75"″       | 27.1875"× 15.75"" | 7.875″     | 8.25″  | 3.5″            |