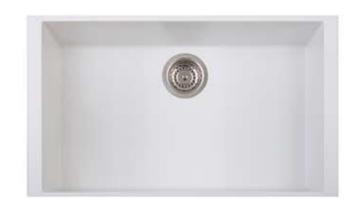

## **Granite Composite**

Premium Granite Composite Undermount Kitchen Sink

**MODEL:** 

PR3018-W

| Overall Dimensions | Interior Bowl     | Bowl Depth | Height | Drain Dimension |
|--------------------|-------------------|------------|--------|-----------------|
| 30″× 17.75"″       | 27.1875"× 15.75"" | 7.875″     | 8.25″  | 3.5″            |

## **FEATURES**

- Premium Granite Composite Kitchen Sink
- 80% Stone/20% Resin
- Scratch Resistant/Heat resistant to 560F degrees
- Hygenic non-porous surface
- Undermount installation clips included
- Designed and made in Italy
- Matte finish
- Limited Manufactures Warranty