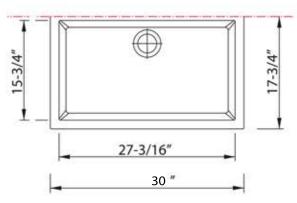

## **Granite Composite**

Premium Granite Composite Undermount Kitchen Sink

**MODEL:** 

PR3018-W

| Overall Dimensions | Interior Bowl     | Bowl Depth | Height | Drain Dimension |
|--------------------|-------------------|------------|--------|-----------------|
| 30″× 17.75"″       | 27.1875"× 15.75"" | 7.875″     | 8.25″  | 3.5″            |