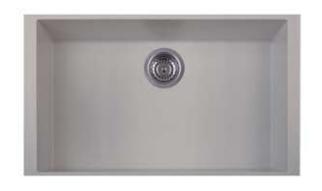

## **Granite Composite**

Premium Granite Composite Undermount Kitchen Sink

**MODEL:** 

PR3018-TR

| Overall Dimensions | Interior Bowl      | Bowl Depth | Height | Drain Dimension |
|--------------------|--------------------|------------|--------|-----------------|
| 30" x 17.75""      | 27.1875" x 15.75"" | 7.875″     | 8.25″  | 3.5″            |

## **FEATURES**

- Premium Granite Composite Kitchen Sink
- 80% Stone/20% Resin
- Scratch Resistant/Heat resistant to 560F degrees
- Hygenic non-porous surface
- Undermount installation clips included
- Designed and made in Italy
- Matte finish
- Limited Manufactures Warranty