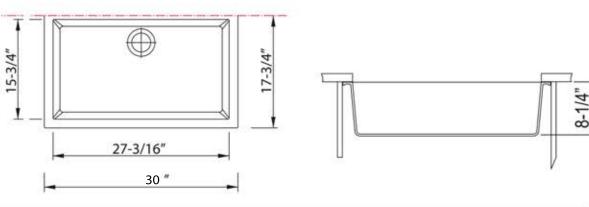

## **Granite Composite**

Premium Granite Composite Undermount Kitchen Sink

**MODEL:** 

PR3018-TR

| Overall Dimensions | Interior Bowl      | Bowl Depth | Height | Drain Dimension |
|--------------------|--------------------|------------|--------|-----------------|
| 30" x 17.75""      | 27.1875" x 15.75"" | 7.875″     | 8.25″  | 3.5″            |