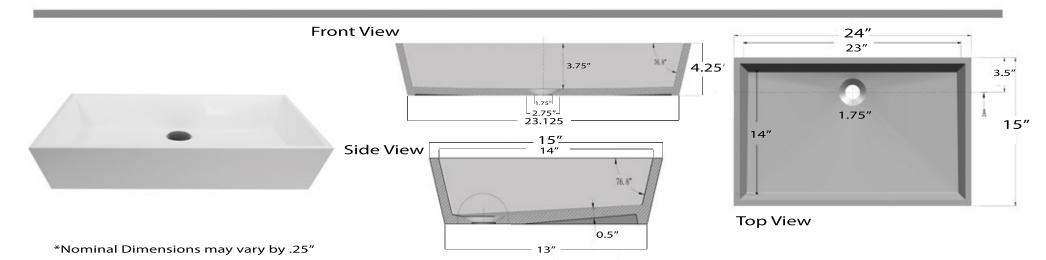

## Glacierstone Collection Trough Sink

MODEL: NS-GSTR24

| Exterior Dimensions<br>(Upper) | Exterior Dimensions<br>(Lower) | Interior Dimensions | Bowl Depth | Drain Dimensions |
|--------------------------------|--------------------------------|---------------------|------------|------------------|
| 24" x 15" x 4.25"              | 23.125" x 13" x 4.25"          | 23" x 14"           | 3.75″      | 1.75" Opening    |