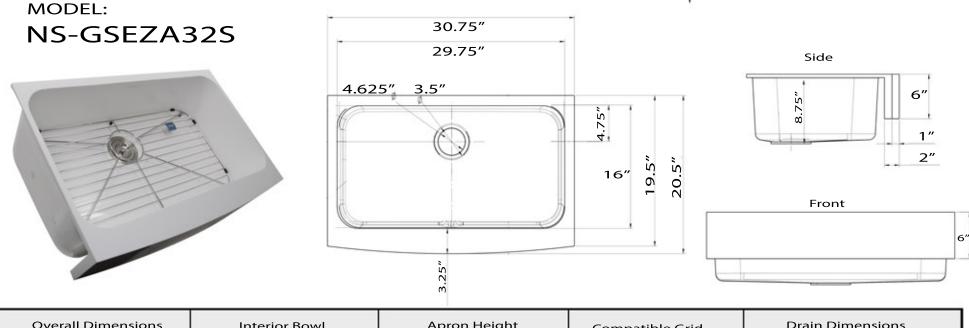

## Glacierstone Collection Single Bowl Retrofit Farmhouse Apron Sink

9.375"

| Overall Dimensions      | Interior Bowl        | Apron Height | Compatible Grid | Drain Dimensions |
|-------------------------|----------------------|--------------|-----------------|------------------|
| 30.75″ x 20.5″ x 9.375″ | 29.75″ x 16″ x 8.75″ | 6″           | Included        | 3.5" Opening     |