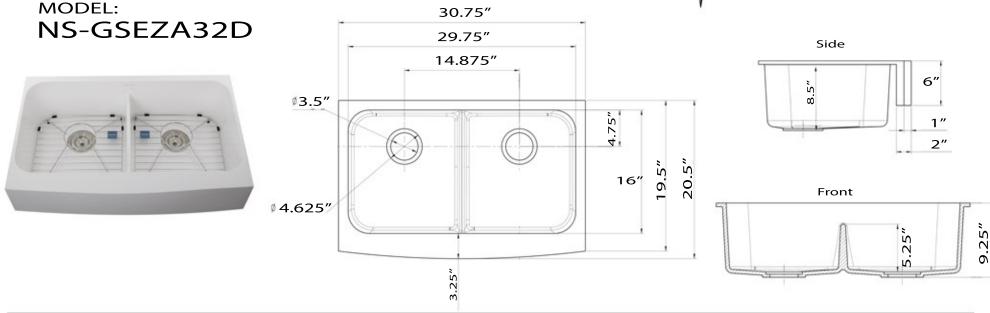

## **Glacierstone Collection** Double Bowl Retrofit Farmhouse Apron Sink

| Overall Dimensions     | Interior Bowl       | Apron Height | Short Height Divider | Drain Dimensions |
|------------------------|---------------------|--------------|----------------------|------------------|
| 30.75" x 20.5" x 9.25" | 29.75" x 16" x 8.5" | 6″           | 5.75″                | 3.5″ Opening     |