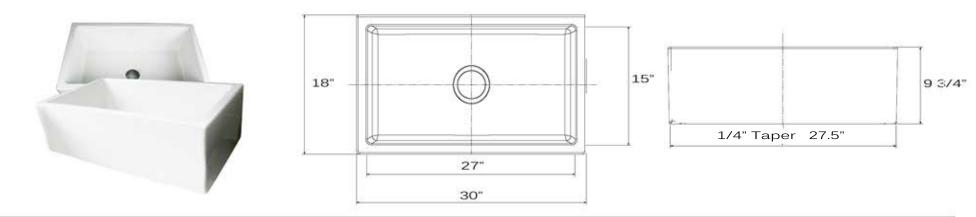

## MODEL: Hyannis-30

| Overall Dimensions | Large Bowl | Apron Height | Bowl Depth | Drain Dimensions |
|--------------------|------------|--------------|------------|------------------|
| 30"× 18"           | 27"x 15"   | 10"          | 9"         | 3.5" Opening     |