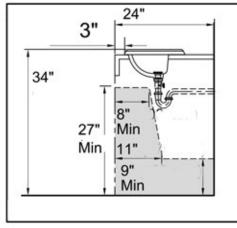

## **Great Point Collection**

Premium Ceramic Vitreous China

MODEL:

DI-2418-R8





| Overall Dimensions | Interior Basin | Overflow | Height, Depth | Drain Dimension |
|--------------------|----------------|----------|---------------|-----------------|
| 23" x 18.25"       | 17"× 11"       | Yes      | 8.75", 5.25"  | 1.75″ standard  |

## **FEATURES**

- Vitreous china, self-rimming top mount sink
- Nominal Dimensions, actual may vary by up to .25"
- Glazed Enamel Finish
- Cut out template provided
- Drain Opening is Standard 1.75"
- Certifications; ASME A112.19.2-3013, cUPC
- 3 Faucet holes (1.375" diameter each)/ 8-inch spread
- Limited Manufacturers Warranty



## Recommended ADA Installation