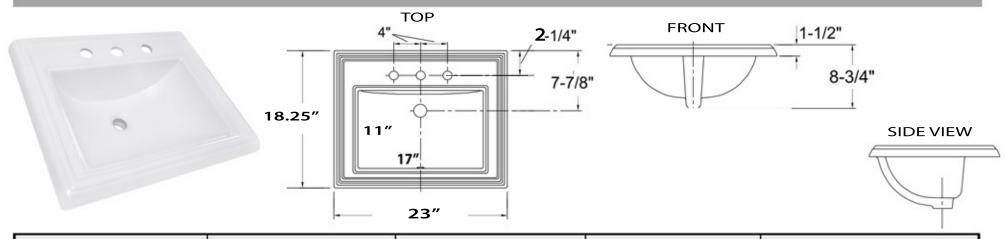

## **Great Point Collection**

Premium Ceramic Vitreous China

MODEL:

DI-2418-R8

| Overall Dimensions | Interior Basin | Overflow | Height, Depth | Drain Dimension |
|--------------------|----------------|----------|---------------|-----------------|
| 23" x 18.25"       | 17"× 11"       | Yes      | 8.75", 5.25"  | 1.75″ standard  |

## **FEATURES**

- Vitreous china, self-rimming top mount sink
- Nominal Dimensions, actual may vary by up to .25"
- Glazed Enamel Finish
- Cut out template provided
- Drain Opening is Standard 1.75"
- Certifications; ASME A112.19.2-3013, cUPC
- 3 Faucet holes (1.375" diameter each)/ 8-inch spread
- Limited Manufacturers Warranty