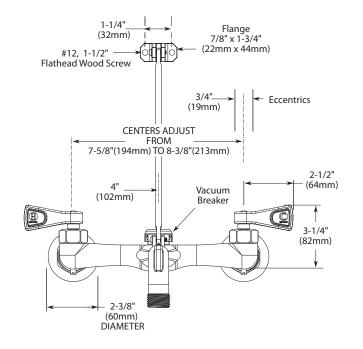

## **CRITICAL DIMENSIONS**

(DO NOT SCALE)

#### **FAUCET DESCRIPTION**

- Brass construction, polished chrome finish
- Integral vacuum-breaker
- Garden hose threaded spout
- 1/2" IPS eccentric connections
- Vandal resistant torx head screws

#### With service stops