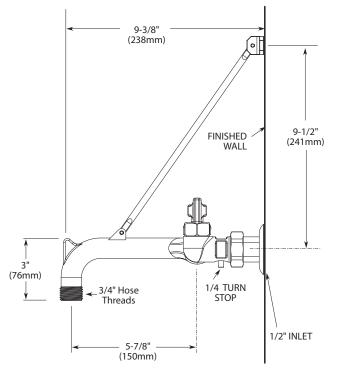

## **CRITICAL DIMENSIONS**

(DO NOT SCALE)

#### **FAUCET DESCRIPTION**

- Brass construction, polished chrome finish
- Integral vacuum-breaker
- Garden hose threaded spout
- 1/2" IPS eccentric connections
- Vandal resistant torx head screws

#### With service stops