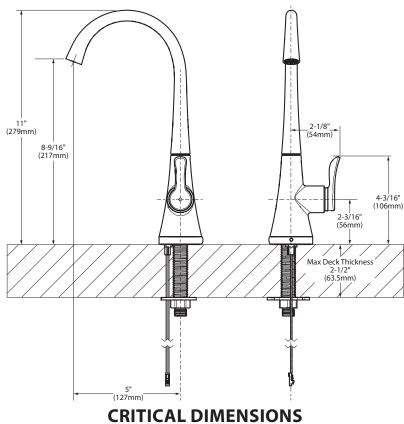

# **Specifications**

SIP™ Transitional Beverage Faucet

Models: S5520 Series

**NOTE:** DESIGNED TO INSTALL THROUGH 1 HOLE, 1" (25MM) MIN. DIA.