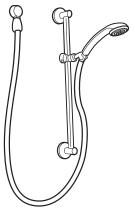

## **DESCRIPTION**

- Chrome plated metal construction
- Contains: hand-held shower, 30" slide bar, drop ell, vacuum breaker, 69" metal hose and mounting hardware
- SLIDE BAR IS NOT TO BE USED AS A GRAB BAR
- Supplied with vandal resistant screws
- Quick cleaning rubber nozzles

#### WARRANTY

 Warranted for 5 years against material or manufacturing defects

Hand-Held Shower System

Model: 52710