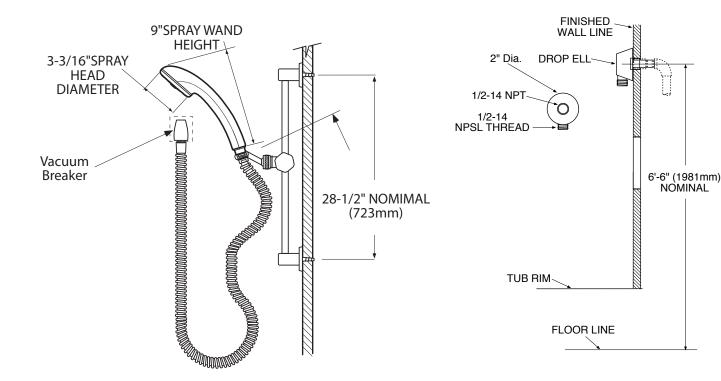

# Specifications

## **DESCRIPTION**

- Chrome plated metal construction
- Contains: hand-held shower, 30" slide bar, drop ell, vacuum breaker, 69" metal hose and mounting hardware
- SLIDE BAR IS NOT TO BE USED AS A GRAB BAR
- Supplied with vandal resistant screws
- Quick cleaning rubber nozzles

#### **FLOW**

2.5 gpm (9.5 L/min) at 60 psi

## **STANDARDS**

Third party certified to ASME A112.18.1/CSA B-125.1,
ASSE 1014 and all applicable requirements referrenced therein

#### WARRANTY

 Warranted for 5 years against material or manufacturing defects



Hand-Held Shower System

Model: 52710



# **CRITICAL DIMENSIONS**

(DO NOT SCALE)