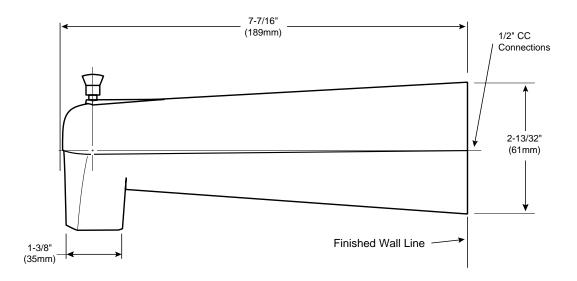

### DESCRIPTION

- Plastic chrome plated construction
- Is of slip fit design CC connections

## **OPERATION**

- The diverter is designed to automatically return to the tub fill position when the valve is shut off

## **STANDARDS**

- Designed and manufactured to comply with the requirements of: CSA CSA B125 and all applicable requirements of: CSA - CSA WARRANTY

- Lifetime limited warranty against leaks, drips and finish defects to the original consumer purchaser
- 5 year warranty is used in commercial installations



## 7" Diverter Tub Spout

| MODEL | FINISH |
|-------|--------|
| 3974  | Chrome |



# **CRITICAL DIMENSIONS**

(DO NOT SCALE)