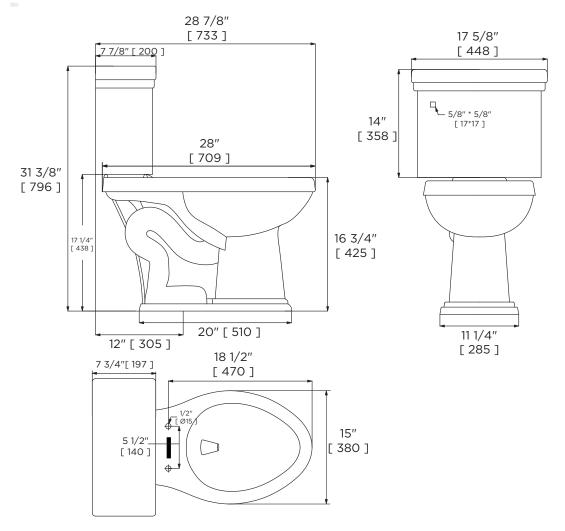

## Features

- 17-5/8" × 28-7/8" × 31-3/8"
- High efficiency 1.28 gpf (4.8 lpf)
- Includes polished chrome trip lever
- Elongated bowl with 12" rough-in
- 16-3/4" high bowl (with seat is 17-3/4" ADA compliant)
- Vitreous china
- Includes Slow Close seat and cover
- 2" (5.1 cm) fully glazed trapway

#### **Installation Notes**

- 5/16" Diameter flange bolts
- If bolts extend more than 1/4" over top, cut off excess

Limited lifetime warranty. See complete warranty statement for details. Miseno reserves the right to make specification changes without notice or obligation