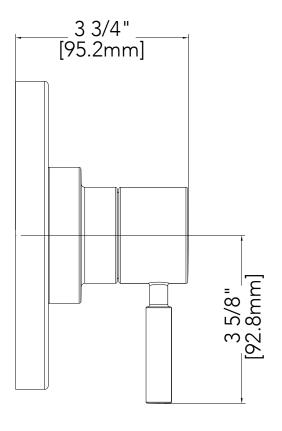

## MISENO COLLECTION

### VALVE ONLY TRIM KIT

#### **Product Codes:**

MNOVT550CP (polished chrome) MNOVT550BN (brushed nickel)

- Metal handle
- Extension kit available -ACF3001EXT
- Lifetime limited warranty
- Meets ANSI:A112.18.1M
- cUPC/IAPMO listed
- ADA compliant

#### **Product Codes:**

MNOVT550CP (polished chrome) MNOVT550BN (brushed nickel)