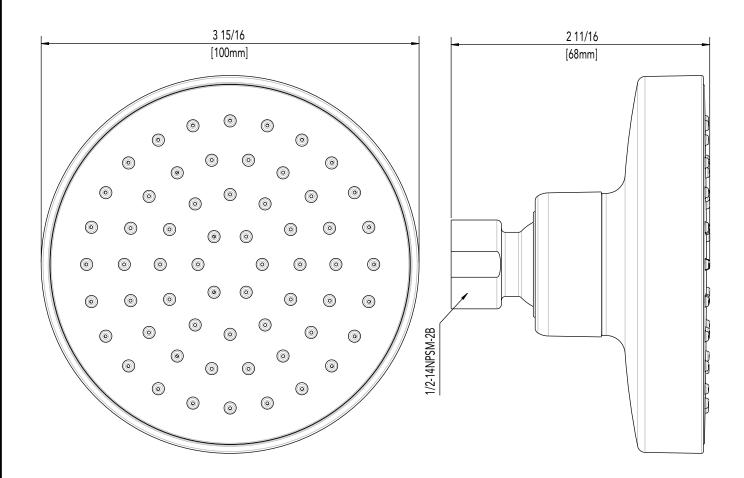

### SINGLE FUNCTION SHOWERHEAD

#### **Product Codes:**

MNOSH515CP (polished chrome) MNOSH515BN (brushed nickel)

- Single function showerhead (full spray)
- Max flow rate:2.0 GPM at 80 PSI
- Brass ball joint
- Easy clean rubber nozzles
- Easy installation
- Shower arm & flange sold separately
- Lifetime limited warranty
- Meets ANSI:A112.18.1
- cUPC/IAPMO listed

## SINGLE FUNCTION SHOWERHEAD

### **Product Codes:**

MNOSH515CP (polished chrome) MNOSH515BN (brushed nickel)