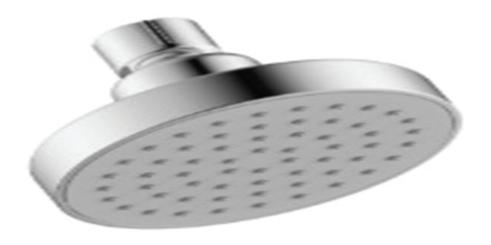

## MISENO COLLECTION

## SINGLE FUNCTION SHOWERHEAD

### **Product Codes:**

MNOSH515CP (polished chrome) MNOSH515BN (brushed nickel)