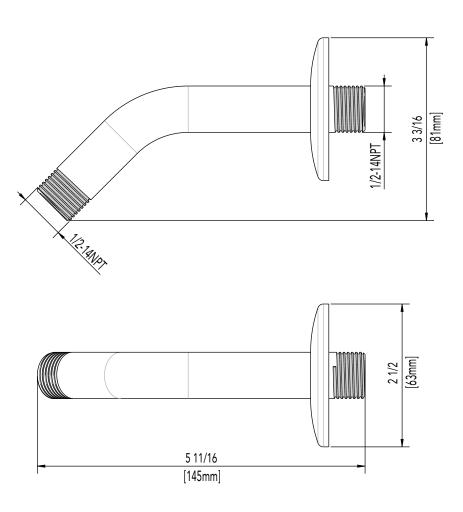

## MISENO COLLECTION

## **SHOWER ARM**

### **Product Codes:**

MNOSA225CP (polished chrome) MNOSA225BN (brushed nickel) MNOSA225ORB (oil rubbed bronze)