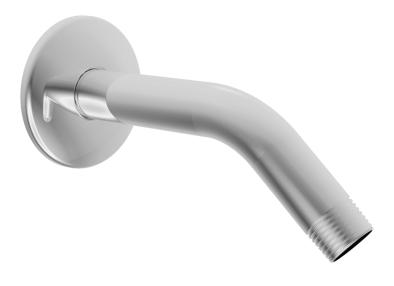

## MISENO COLLECTION

## **SHOWER ARM**

### **Product Codes:**

MNOSA225CP (polished chrome) MNOSA225BN (brushed nickel) MNOSA225ORB (oil rubbed bronze)