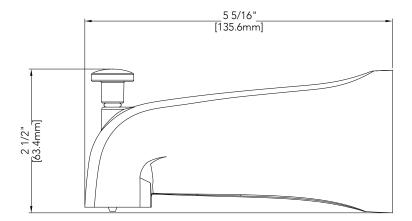

## MISENO COLLECTION

## **Diverter Tub Spout**

### **Product Codes:**

MNOTS250CP (polished chrome) MNOTS250BN (brushed nickel) MNOTS250ORB (oil rubbed bronze)

- Zinc spout (quick connection)
- Meets ANSI:A112.18.1M
- cUPC/IAPMO listed
- Limited lifetime warranty