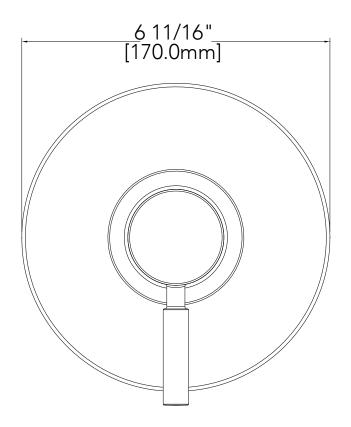

## MISENO COLLECTION

### VALVE ONLY TRIM KIT

#### **Product Codes:**

MNOVT550CP (polished chrome) MNOVT550BN (brushed nickel)

- Metal handle
- Extension kit available -ACF3001EXT
- Lifetime limited warranty
- Meets ANSI:A112.18.1M
- cUPC/IAPMO listed
- ADA compliant

#### **Product Codes:**

MNOVT550CP (polished chrome) MNOVT550BN (brushed nickel)