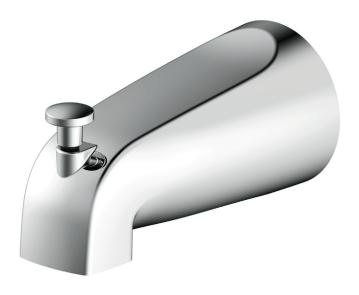

## MISENO COLLECTION

## **Diverter Tub Spout**

### **Product Codes:**

MNOTS250CP (polished chrome) MNOTS250BN (brushed nickel) MNOTS250ORB (oil rubbed bronze)

- Zinc spout (quick connection)
- Meets ANSI:A112.18.1M
- cUPC/IAPMO listed
- Limited lifetime warranty

#### **Product Codes:**

MNOTS250CP (polished chrome) MNOTS250BN (brushed nickel) MNOTS250ORB (oil rubbed bronze)