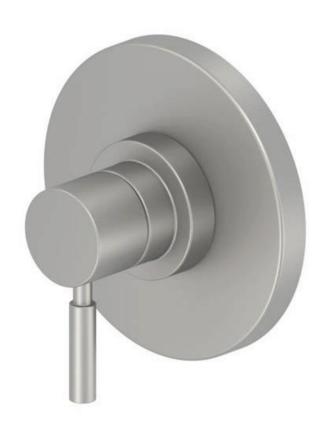

### VALVE ONLY TRIM KIT

#### **Product Codes:**

MNOVT550CP (polished chrome) MNOVT550BN (brushed nickel)

- Metal handle
- Extension kit available -ACF3001EXT
- Lifetime limited warranty
- Meets ANSI:A112.18.1M
- cUPC/IAPMO listed
- ADA compliant

#### **Product Codes:**

MNOVT550CP (polished chrome) MNOVT550BN (brushed nickel)