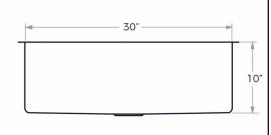

#### Specifications

- Basin width: 17"
- Basin length: 30"
- Basin depth: 10"
- Drain opening: 3-1/2"
- Drain location: Rear
- Material: Stainless steel
- Faucet holes: N/A
- Installation type: Undermount
- Number of basins: 1
- Weight: 35 lbs.