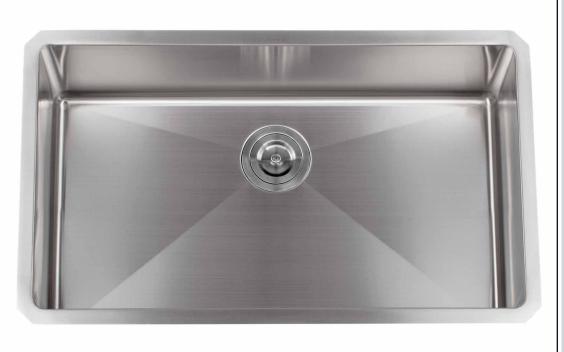

# MNO163219SR

32" x 19" Stainless Steel Single Basin Undermount Kitchen Sink

### Features

- Stainless steel construction
- Single basin
- Rear drain location
- Undermount installation
- Limited lifetime warranty
- Sound deadening
- Satin finish
- Deep basin
- 16-gauge thickness