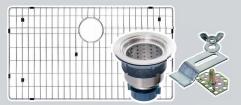

# MNO163219SR

32" x 19" Stainless Steel Single Basin Undermount Kitchen Sink



# **DIMENSIONS & MEASUREMENTS**





## **Available Finishes**



STAINLESS STEEL (MNO163219SR)

### Features

- Stainless steel construction
- Single basin
- Rear drain location
- Undermount installation
- Limited lifetime warranty
- Sound deadening
- Satin finish
- Deep basin
- 16-gauge thickness

#### Included Accessories



Grate, drain assembly and clips

#### Specifications

- Basin width: 17"
- Basin length: 30"
- Basin depth: 10"
- Drain opening: 3-1/2"
- Drain location: Rear
- Material: Stainless steel
- Faucet holes: N/A
- Installation type: Undermount
- Number of basins: 1
- Weight: 35 lbs.

Not approved for commercial use

#### Installation Notes

- Thoroughly check sink for defects before installation (installation is not covered under warranty).
- CNC cutout template available on request.