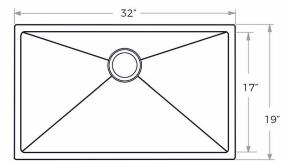

# **DIMENSIONS & MEASUREMENTS**

# MNO163219SR

32" x 19" Stainless Steel Single Basin Undermount Kitchen Sink