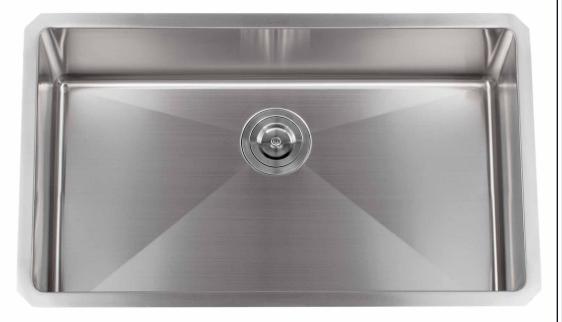

# MNO163018SR

30" x 18" Stainless Steel Single Basin Undermount Kitchen Sink

#### **Features**

- Stainless steel construction
- Single basin
- Rear drain location
- Undermount installation
- Limited lifetime warranty
- Sound deadening
- Satin finish
- Deep basin
- 16-gauge thickness

### **Specifications**

- Basin width: 16"
- Basin length: 28"
- Basin depth: 10"
- Drain opening: 3-1/2"
- Drain location: Rear
- Material: Stainless steel
- Faucet holes: N/A
- Installation type: Undermount
- Number of basins: 1
- Weight: 33 lbs.