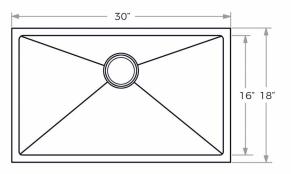

### **Specifications**

- Basin width: 16"
- Basin length: 28"
- Basin depth: 10"
- Drain opening: 3-1/2"
- Drain location: Rear
- Material: Stainless steel
- Faucet holes: N/A
- Installation type: Undermount
- Number of basins: 1
- Weight: 33 lbs.

# **DIMENSIONS & MEASUREMENTS**