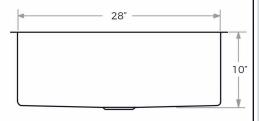

### **Specifications**

- Basin width: 16"
- Basin length: 28"
- Basin depth: 10"
- Drain opening: 3-1/2"
- Drain location: Rear
- Material: Stainless steel
- Faucet holes: N/A
- Installation type: Undermount
- Number of basins: 1
- Weight: 33 lbs.

# **DIMENSIONS & MEASUREMENTS**