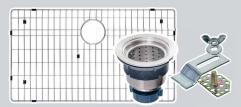

# MNO163018SR



30" x 18" Stainless Steel Single Basin Undermount Kitchen Sink



## **Available Finishes**



STAINLESS STEEL (MNO163018SR)

#### **Features**

- Stainless steel construction
- Single basin
- Rear drain location
- Undermount installation
- Limited lifetime warranty
- Sound deadening
- Satin finish
- Deep basin
- 16-gauge thickness

#### **Included Accessories**



Grate, drain assembly and clips

### **Specifications**

- Basin width: 16"
- Basin length: 28"
- Basin depth: 10"
- Drain opening: 3-1/2"
- Drain location: Rear
- Material: Stainless steel
- Faucet holes: N/A
- Installation type: Undermount
- Number of basins: 1
- Weight: 33 lbs.

Not approved for commercial use

# **DIMENSIONS & MEASUREMENTS**





#### **Installation Notes**

- Thoroughly check sink for defects before installation (installation is not covered under
- CNC cutout template available on request.