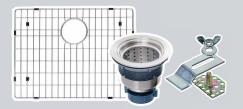

# MNO162318SR



23" x 18" Stainless Steel Single Basin Undermount Kitchen Sink



# **DIMENSIONS & MEASUREMENTS**





# **Available Finishes**



STAINLESS STEEL (MNO162318SR)

#### **Features**

- Stainless steel construction
- Single basin
- Rear drain location
- Undermount installation
- Limited lifetime warranty
- Sound deadening
- Satin finish
- Deep basin
- 16-gauge thickness

## **Included Accessories**



Grate, strainer and mounting clips

# **Specifications**

- Basin width: 16"
- Basin length: 21"
- Basin depth: 10"
- Drain opening: 3-1/2"
- Drain location: Center
- Material: Stainless steel
- Faucet holes: N/A
- Installation type: Undermount
- Number of basins: 1
- Weight: 27 lbs.

Not approved for commercial use

# **Installation Notes**

- Thoroughly check sink for defects before installation (installation is not covered under
- CNC cutout template available on request.