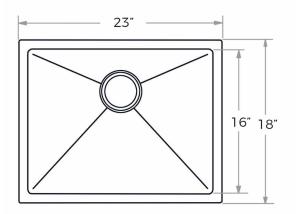

# **DIMENSIONS & MEASUREMENTS**

# MNO162318SR

23" x 18" Stainless Steel Single Basin Undermount Kitchen Sink