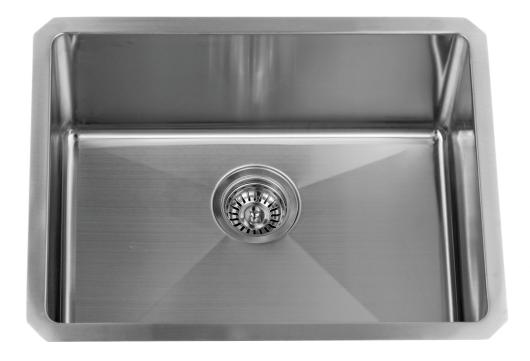

# MNO162318SR

23" x 18" Stainless Steel Single Basin Undermount Kitchen Sink

#### **Features**

- Stainless steel construction
- Single basin
- Rear drain location
- Undermount installation
- Limited lifetime warranty
- Sound deadening
- Satin finish
- Deep basin
- 16-gauge thickness