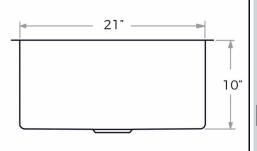

# **Specifications**

- Basin width: 16"
- Basin length: 21"
- Basin depth: 10"
- Drain opening: 3-1/2"
- Drain location: Center
- Material: Stainless steel
- Faucet holes: N/A
- Installation type: Undermount
- Number of basins: 1
- Weight: 27 lbs.