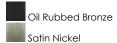

### PRODUCT DESCRIPTION

The Basic-Max ceiling fan features the ability to be installed three different ways: close mount, standard stem, and optional stems up to 72" long.

## **MEASUREMENTS**

DIMENSION : 7" W x 3.15" H MAX OAH : 5" OAH HANGING WEIGHT : 1.74 lb

# LAMPING

INPUT VOLTAGE : 120V LUMENS

BULB : 1 x 60W Incandescent E12 Candelabra , 60W Total

BULB INCLUDED : (Not Included)

DIMMABLE : No

#### **FINISHES OPTION**



## GLASS

Satin White SW

## MATERIAL

Steel

# **RATINGS**

Damp Location



#### **ADDITIONAL**

RATED LIFE 1500 Hours OPERATING TEMPERATURE: -20°C (-4°F), 40°C (104°F)

Always consult a qualified electrician before installing any lighting product.



WESTERN DISTRIBUTION CENTER (HEADQUARTER) 253 NORTH VINELAND AVE I CITY OF INDUSTRY, CA 91746

# **EASTERN DISTRIBUTION CENTER**

4200 SHIRLEY DR. I ATLANTA, GA 30336

P. 626.956.4200 | F. 626.956.4225 | maximlighting.com