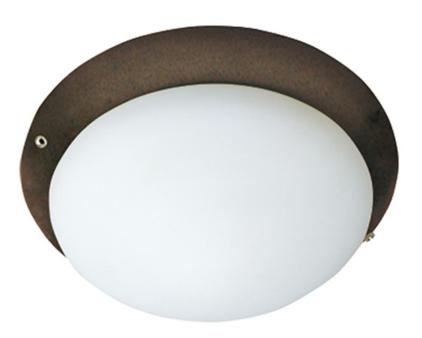

### PRODUCT DESCRIPTION

The Basic-Max ceiling fan features the ability to be installed three different ways: close mount, standard stem, and optional stems up to 72" long.

## GLASS

Satin White SW

## MATERIAL

Steel