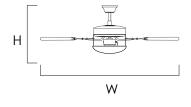

# MEASUREMENTS

DIMENSIONS : 52"W x 12.5"H

: 120V : 9W LED E26 (Bulb Included) : 4"