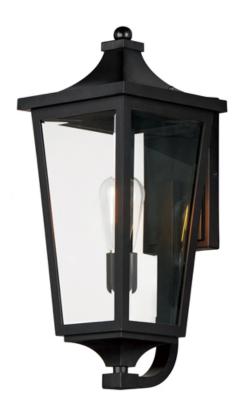

## PRODUCT DESCRIPTION

Stately outdoor sconces reference classic lantern shapes and are constructed of Maxim's proprietary Vivex composite, a robust weather-resistant materials guaranteed to withstand harsh weather climates. Available in several sizes and illuminated with clusters of candle sockets, this is a timeless design built to last.

### **MEASUREMENTS**

DIMENSION : 7.75" W x 19" H x 8.75" Ext BACK PLATE : 4.75" W x 8" H x 11.5" HCO

HANGING WEIGHT : 5.63 lb

## GLASS

Clear CL

#### MATERIAL

EPMM Vivex, Glass