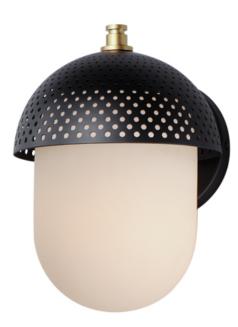

## **PRODUCT DESCRIPTION**

Behind a Golden perforated metal dome, an elongated White glass globe casts soft lighting with an intriguing lighting effect through the filigree. Finished in outdoor rated powder coat of Black and Gold make this a spirited two-tone addition to an already popular mid-century inspired collection of interior pendants and flush mounts.

Black / Gold

GLASS White WT

MATERIAL Aluminum, Glass

RATINGS cETLus Wet Location

ADDITIONAL INSTALL UP/DOWN: Down **OPERATING TEMPERATURE:** -20°C (-4°F), 40°C (104°F)

Always consult a qualified electrician before installing any lighting product.