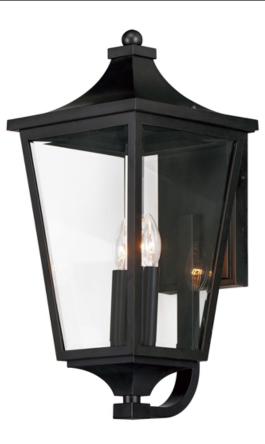

## **PRODUCT DESCRIPTION**

Stately outdoor sconces reference classic lantern shapes and are constructed of Maxim's proprietary Vivex composite, a robust weather-resistant materials guaranteed to withstand harsh weather climates. Available in several sizes and illuminated with clusters of candle sockets, this is a timeless design built to last.

## **MEASUREMENTS**

DIMENSION BACK PLATE HANGING WEIGHT LAMPING INPUT VOLTAGE BULB BULB INCLUDED : 10" W x 22" H x 11.5" Ext : 6.25" W x 9.5" H x 14" HCO : 8.69 lb

 INPUT VOLTAGE
 : 120V

 BULB
 : 2 x 60W Incandescent E12 Candelabra , 120W Total

 BULB INCLUDED
 : (Not Included)

 DIMMABLE
 : Y

Black

GLASS Clear CL

MATERIAL EPMM Vivex, Glass

RATINGS CETLus Wet Location

ADDITIONAL INSTALL UP/DOWN: Up OPERATING TEMPERATURE: -20°C (-4°F), 40°C (104°F)

Always consult a qualified electrician before installing any lighting product.