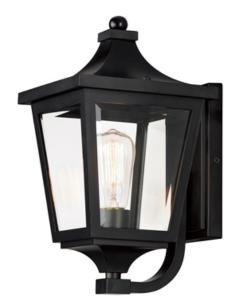

## PRODUCT DESCRIPTION

Stately outdoor sconces reference classic lantern shapes and are constructed of Maxim's proprietary Vivex composite, a robust weather-resistant materials guaranteed to withstand harsh weather climates. Available in several sizes and illuminated with clusters of candle sockets, this is a timeless design built to last.