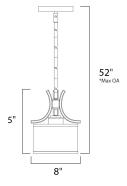

\*max overall height of fixture

#### **MEASUREMENTS**

DIMENSION : 8" W x 10" H MAX OAH : 52" OAH HANGING WEIGHT : 2.78 lb