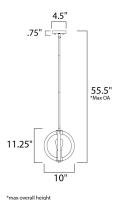

# MEASUREMENTS

DIMENSION : 10" L x 10" W x 11.25" H

MAX OAH : 55.5" OAH HANGING WEIGHT : 4 lb

LAMPING

INPUT VOLTAGE : 120V LUMENS : 0 Rated

BULB : 1 x 60W Incandescent E26 Medium, 60W Total

BULB INCLUDED : (Included)
DIMMABLE : Yes