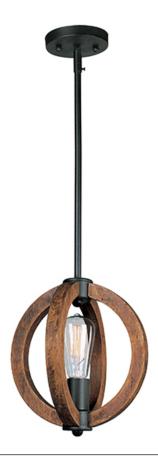

## PRODUCT DESCRIPTION

Rings of Ash wood are distressed and then finished In Antique Pecan for that old world feel. Metal accents finished in Anthracite provide a forged iron appearance that complements this rustic design.

### MATERIAL

Wood, Steel