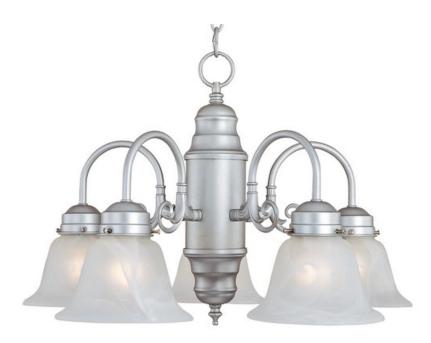

## **PRODUCT DESCRIPTION**

Maxim Lighting's commitment to both the residential lighting and the home building industries will assure you a product line focused on your basic lighting needs. With the Builder Basics collection you will find quality lighting that is well designed, well priced and readily available.

## **FINISHES OPTION**

Matte White Satin Nickel

GLASS Marble MR

MATERIAL Steel, Glass

RATINGS cETLus Dry Location

ADDITIONAL ADJUSTABLE RATED LIFE 2500 Hours **OPERATING TEMPERATURE:** -20°C (-4°F), 40°C (104°F)