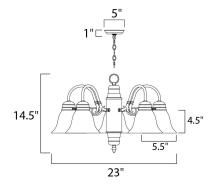

## MEASUREMENTS DIMENSION

: 23" L x 23" W x 14.5" H : 5" W x 1" H x 5" L

LAMPING

DIMMABLE

HANGING WEIGHT

CANOPY

LUMENS BULB BULB INCLUDED : 7.92 lb

INPUT VOLTAGE : 120V : 0 Rated : 5 x 60W Incandescent E26 Medium , 300W Total : (Not Included) :Yes