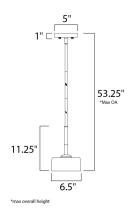

## **MEASUREMENTS**

DIMENSION : 6.5" W x 11.25" H
MAX OAH : 53.25" OAH
HANGING WEIGHT : 4.41 lb