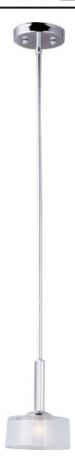

# PRODUCT DESCRIPTION

Symmetry in design captures the essence of the Elle collection. Graceful sweeping arms finished in either Polished Chrome or Oil-Rubbed Bronze support a bold Frosted glass. Xenon lamps supply a bright, natural light.

## **FINISHES OPTION**

Polished Chrome

#### GLASS

Frosted FT