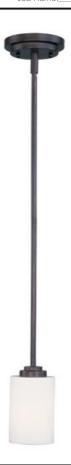

# **PRODUCT DESCRIPTION**

Intersecting arms finished in your choice of Satin Nickel or Oil Rubbed Bronze support tall, cylindrical Satin White glass shades for a spectacular and transitional look.