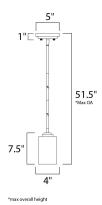

#### **MEASUREMENTS**

**DIMENSION** : 4" L x 4" W x 7.5" H

MAX OAH : 51.5" OAH CANOPY : 5" W x 1" H x 5" L

HANGING WEIGHT : 0.8 lb