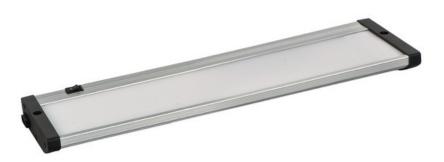

#### PRODUCT DESCRIPTION

The MX-L120-EL features a new edge illuminated technology that provides even light without the common LED spots on the counter. The enclosed design does not need to be open for either wiring or for mounting. Knockouts for wiring are on a removable plate on the back for quick and easy wiring.

#### **MEASUREMENTS**

DIMENSION : 13" L x 4" W x 1" H

HANGING WEIGHT : 1.1 lb

**LAMPING** 

INPUT VOLTAGE : 120V LUMENS : 420 Rated

BULB : 1 x 6.5W LED PCB Integrated, 6W Total

BULB INCLUDED : (Integrated)
DIMMABLE : Triac CL
CRI : 80+ CRI
COLOR\_TEMP : 2700K