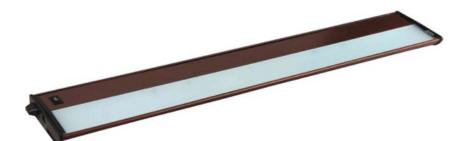

### **PRODUCT DESCRIPTION**

With a sleek profile, linkability and direct wiring, CounterMax MX-X120c Series installs easily under the cabinet and emits a warm light. The hinged top gives easy access to the long-lasting Xenon bulbs and wiring. Cabinets stay cool and safe due to the unique airflow design that limits heat transfer.

### MEASUREMENTS DIMENSION

DIMENSION : 40" L x 5" W x 1.25" H HANGING WEIGHT : 3.8 lb

# 40"

LAMPING INPUT VOLTAGE

LUMENS : BULB : BULB INCLUDED : DIMMABLE : COLOR\_TEMP :

AGE : 120V : 1,125 Rated : 5 x 20W Xenon G8 , 100W Total DED : (Included) : Yes AP : 2900K