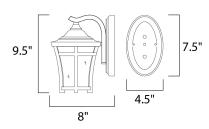

#### **MEASUREMENTS** DIMENSION

**BACK PLATE** 

HANGING WEIGHT

# LAMPING

INPUT VOLTAGE LUMENS BULB BULB INCLUDED DIMMABLE CRI COLOR\_TEMP :2700K

: 6.5" W x 9.5" H x 8" Ext : 4.5" W x 7.5" H x 4" HCO : 2.43 lb