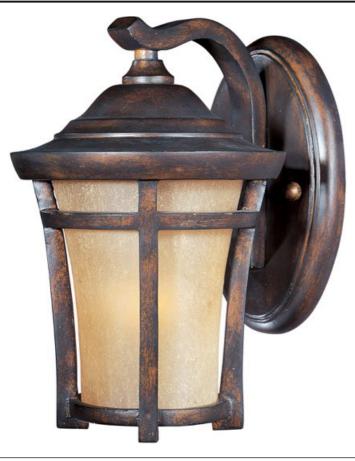

### **PRODUCT DESCRIPTION**

The Balboa VX EE, an energy saving fluorescent outdoor collection finished in Copper Oxide with Golden Frost glass, is made with Vivex, the new standard in outdoor lighting boasting a winning combination of innovation, intricate design, quality construction and an astonishing finishes. The Balboa VX EE collection is non-corrosive, UV resistant, Title 24 rated and backed by a 5-Year Limited Warranty.

### **FINISHES OPTION**

Copper Oxide

GLASS Golden Frost GF

MATERIAL Vivex

RATINGS cETLus Wet Location

ADDITIONAL **INCANDESCENT WATTS: 82** RATED LIFE 10000 Hours

Always consult a qualified electrician before installing any lighting product.